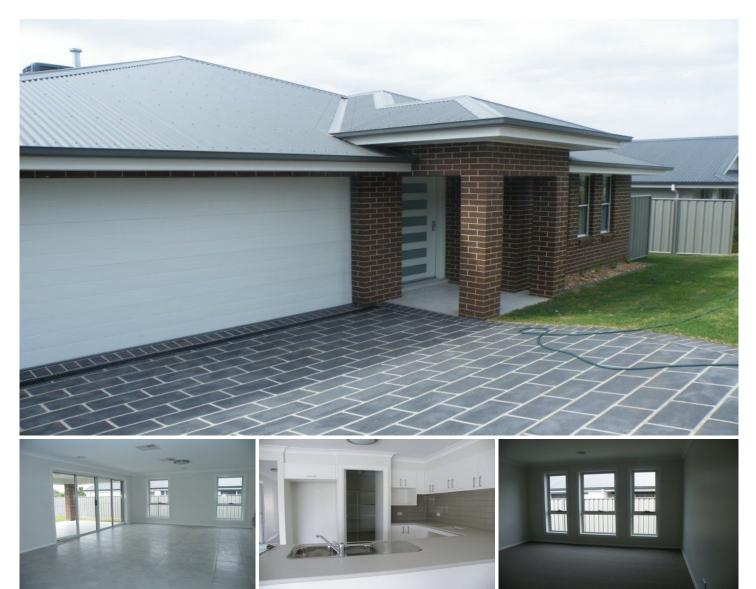

## 14 Smiggins Drive Thurgoona NSW

- \* Four large size bedrooms
- \* Spacious living area/ family area
- \* Separate theatre / rumpus room
- \* Entertainers kitchen with plenty of cupboard space and WALK IN PANTRY!
- \* En- suite and walk in robes to large master bedroom
- \* Ducted heating and cooling
- \* Alfresco area with great views
- \* Double lock up garage with internal access
- \* Secure yard
- \* Quiet Estate
- \* Close to schools, shops and parks