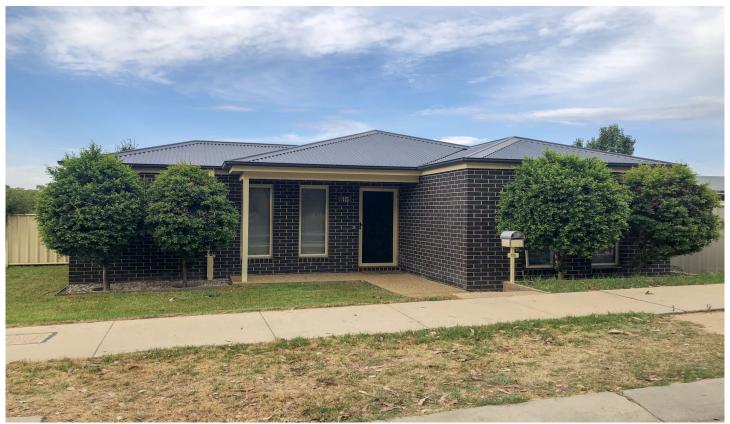

## 15 Whiteley Circuit Baranduda VIC

This home comprises of:

- \* Three Bedrooms
- \* Master with two walk in robes
- \* Separate lounge and dining areas
- \* Modern kitchen \* Gas cooking
- \* 900mm Oven
- \* Dishwasher
- \* Ducted heating and cooling
- \* Ceiling fans in bedrooms
- \* Bathroom with freestanding bath
- \* Powder room
- \* European laundry
- \* Double remote access garage with shelving
- \* Garden shed
- \* Large secure yard
- \* Double gate side access for boat, caravan, trailer