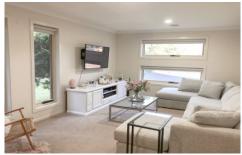

## 15 Whiteley Circuit Baranduda VIC

This home comprises of:

- \* Three Bedrooms
- \* Master with two walk in robes
- \* Separate lounge and dining areas
- \* Modern kitchen \* Gas cooking
- \* 900mm Oven
- \* Dishwasher
- \* Ducted heating and cooling
- \* Ceiling fans in bedrooms
- \* Bathroom with freestanding bath
- \* Powder room
- \* European laundry
- \* Double remote access garage with shelving
- \* Garden shed
- \* Large secure yard
- \* Double gate side access for boat, caravan, trailer