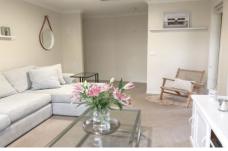

## 15 Whiteley Circuit Baranduda VIC

This home comprises of:

- \* Three Bedrooms
- \* Master with two walk in robes
- \* Separate lounge and dining areas
- \* Modern kitchen \* Gas cooking
- \* 900mm Oven
- \* Dishwasher
- \* Ducted heating and cooling
- \* Ceiling fans in bedrooms
- \* Bathroom with freestanding bath
- \* Powder room
- \* European laundry
- \* Double remote access garage with shelving
- \* Garden shed
- \* Large secure yard
- \* Double gate side access for boat, caravan, trailer