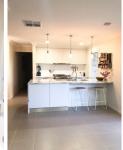

## 15 Whiteley Circuit Baranduda VIC

This home comprises of:

- \* Three Bedrooms
- \* Master with two walk in robes
- \* Separate lounge and dining areas
- \* Modern kitchen \* Gas cooking
- \* 900mm Oven
- \* Dishwasher
- \* Ducted heating and cooling
- \* Ceiling fans in bedrooms
- \* Bathroom with freestanding bath
- \* Powder room
- \* European laundry
- \* Double remote access garage with shelving
- \* Garden shed
- \* Large secure yard
- \* Double gate side access for boat, caravan, trailer