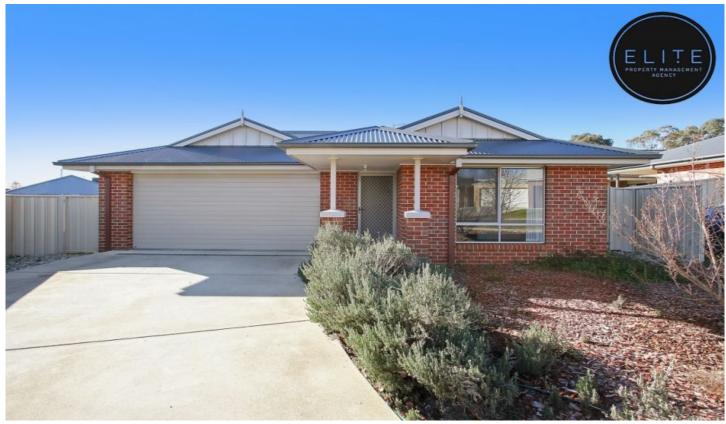

## 8 Sexton Place Wodonga VIC

This home comprises of

- \* Four bedrooms
- \* En-suite and walk in robe
- \* Separate lounge and family room
- \* Brand new carpet throughout the entire property
- \* Dining area
- \* Large kitchen
- \* Dishwasher
- \* Well positioned under roof alfresco
- \* Ducted gas heating and evaporative cooling
- \* Double garage with internal, rear and remote access
- \* Large Secure Yard

Great quiet location so close to Woolworths supermarket, Southern Rise education centre and swimming pool facilities.

4 🗀 2 📛 2 🖨

**View**: https://www.elitepmagency.com.au/lease/vic/nort h-eastern/wodonga/residential/house/5822793