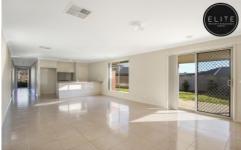

## 8 Sexton Place Wodonga VIC

This home comprises of

- \* Four bedrooms
- \* En-suite and walk in robe
- \* Separate lounge and family room
- \* Brand new carpet throughout the entire property
- \* Dining area
- \* Large kitchen
- \* Dishwasher
- \* Well positioned under roof alfresco
- \* Ducted gas heating and evaporative cooling
- \* Double garage with internal, rear and remote access
- \* Large Secure Yard