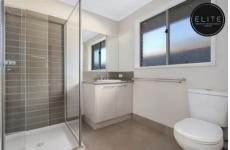

## 8 Sexton Place Wodonga VIC

This home comprises of

- \* Four bedrooms
- \* En-suite and walk in robe
- \* Separate lounge and family room
- \* Brand new carpet throughout the entire property
- \* Dining area
- \* Large kitchen
- \* Dishwasher
- \* Well positioned under roof alfresco
- \* Ducted gas heating and evaporative cooling
- \* Double garage with internal, rear and remote access
- \* Large Secure Yard