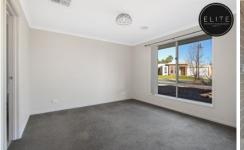

## 8 Sexton Place Wodonga VIC

This home comprises of

- \* Four bedrooms
- \* En-suite and walk in robe
- \* Separate lounge and family room
- \* Brand new carpet throughout the entire property
- \* Dining area
- \* Large kitchen
- \* Dishwasher
- \* Well positioned under roof alfresco
- \* Ducted gas heating and evaporative cooling
- \* Double garage with internal, rear and remote access
- \* Large Secure Yard