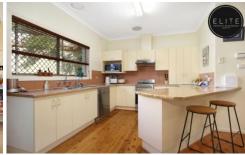

## 679 Morningside Place Albury NSW

- \* Brilliantly positioned in Forrest Hill surrounded by quality homes & only 900m from Dean Street
- \* 4 good size bedrooms with all with built in robes & 3 with ceiling fans 5th bedroom or study.
- \* Designed to enhance comfortable family living incorporating an open plan kitchen/family area, formal lounge room & additional theater room downstairs.
- \* Features: Polished floors, kitchen with dishwasher & ample cupboards, gas heating, ducted cooling
- \* Beautifully presented bathroom, separate laundry and toilet.
- \* Easy maintenance yard, covered outdoor BBQ area, garage with workshop & additional carport for caravan This won't last long, so book your inspection today!