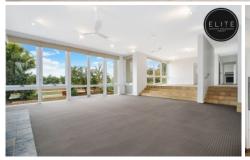

## 15 Stafford Road West Albury NSW

Immaculately presented, enormous home with expansive views across Albury/Wodonga.

- 6 full size bedrooms, master with en suite and walk in robe.
- Full size bathroom with shower over bath and separate shower/powder room
- Additional study/home office/third living area.
- Kitchen with gas cooking, dishwasher and ample storage.
- All the living zones are light filled & generous in size, they offer refrigerated aircon, ceiling fans and gas heating.
- Entertaining would be a delight. Friend and family all enjoying the sparkling pool & bbq area.