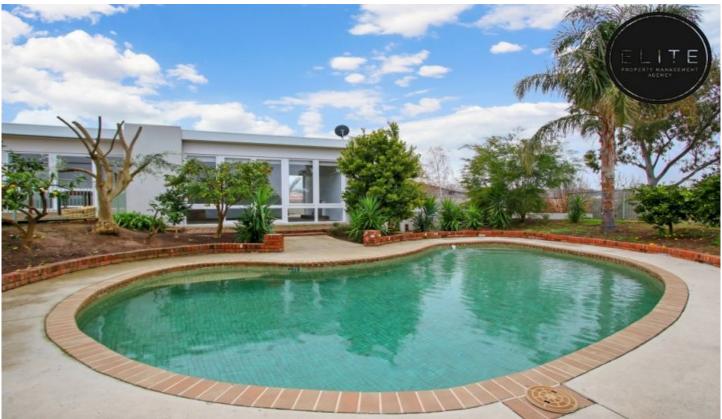

## 15 Stafford Road West Albury NSW

Immaculately presented, enormous home with expansive views across Albury/Wodonga.

- 6 full size bedrooms, master with en suite and walk in robe.
- Full size bathroom with shower over bath and separate shower/powder room
- Additional study/home office/third living area.
- Kitchen with gas cooking, dishwasher and ample storage.
- All the living zones are light filled & generous in size, they offer refrigerated aircon, ceiling fans and gas heating.
- Entertaining would be a delight. Friend and family all enjoying the sparkling pool & bbq area.