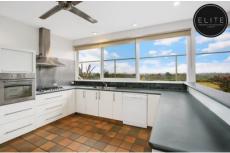

## 15 Stafford Road West Albury NSW

Immaculately presented, enormous home with expansive views across Albury/Wodonga.

- 6 full size bedrooms, master with en suite and walk in robe.
- Full size bathroom with shower over bath and separate shower/powder room
- Additional study/home office/third living area.
- Kitchen with gas cooking, dishwasher and ample storage.
- All the living zones are light filled & generous in size, they offer refrigerated aircon, ceiling fans and gas heating.
- Entertaining would be a delight. Friend and family all enjoying the sparkling pool & bbq area.