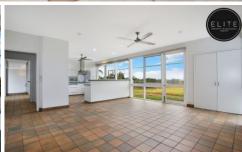

## 15 Stafford Road West Albury NSW

Immaculately presented, enormous home with expansive views across Albury/Wodonga.

- 6 full size bedrooms, master with en suite and walk in robe.
- Full size bathroom with shower over bath and separate shower/powder room
- Additional study/home office/third living area.
- Kitchen with gas cooking, dishwasher and ample storage.
- All the living zones are light filled & generous in size, they offer refrigerated aircon, ceiling fans and gas heating.
- Entertaining would be a delight. Friend and family all enjoying the sparkling pool & bbq area.