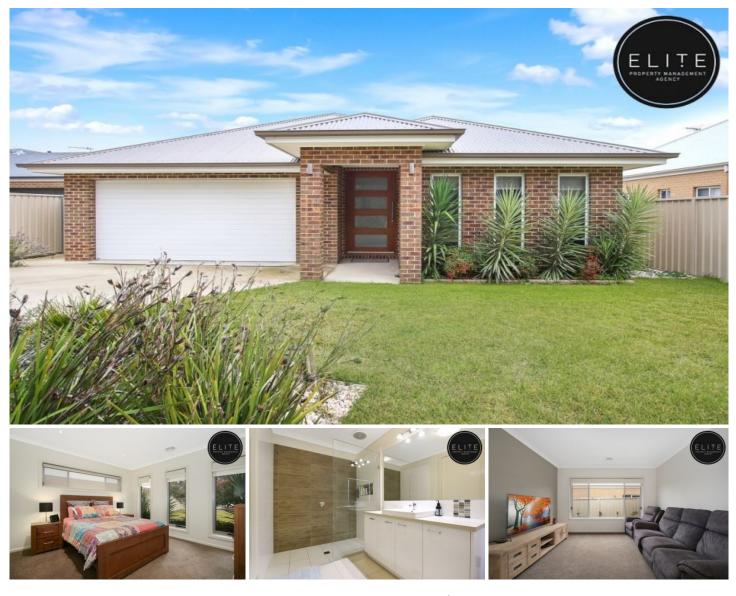

## 6 Joynt Way Wodonga VIC

Make this house your home! Just a stones throw from delightful nature reserves, schools, transport, sporting facilities, aquatic park and much much more.

- 3 generous size bedrooms, Master with ensuite & walk in robe

- Genuine study/home office that opens onto a lovely private courtyard area

- Large galley kitchen with quality s/s appliances, HUGE butlers pantry

- Two separate living spaces with additional room for a dining area

- Ducted heating and cooling with additional feature gas long fire

- Pleasant outdoor entertaining area looking out onto the quaint low maintenance garden.

- Double lock up remote control garage with internal access

- Secure yard, pets negotiable upon application

View : https://www.elitepmagency.com.au/lease/vic/nort h-eastern/wodonga/residential/house/5822819

Property Management Team 02 6056 9688