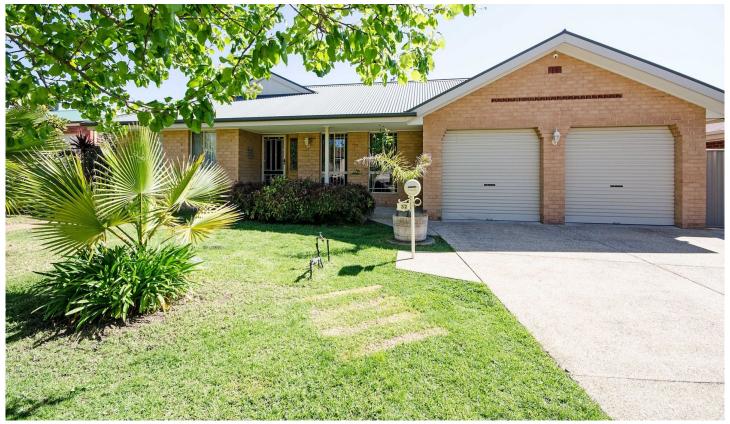

## 32 Ambrose Crescent Wodonga VIC

This lovely family home consists of:

- \* Spacious lounge room plus separate tiled meals/family area.
- $\ensuremath{^*}$  Large master bedroom with walk in robe & en suite .
- \* The remaining 2 bedrooms are again spacious with built in robes
- \* Kitchen with exceptional storage, breakfast bar & a dishwasher.
- \* Ducted heating & cooling
- \* Double lock up garage with rear yard access.
- \* Large private alfresco area
- \* Low maintenance yard