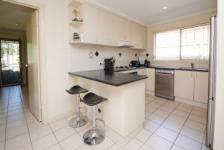

## 32 Ambrose Crescent Wodonga VIC

This lovely family home consists of:

- \* Spacious lounge room plus separate tiled meals/family area.
- $\ensuremath{^*}$  Large master bedroom with walk in robe & en suite .
- \* The remaining 2 bedrooms are again spacious with built in robes
- \* Kitchen with exceptional storage, breakfast bar & a dishwasher.
- \* Ducted heating & cooling
- \* Double lock up garage with rear yard access.
- \* Large private alfresco area
- \* Low maintenance yard