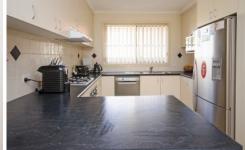

## 32 Ambrose Crescent Wodonga VIC

This lovely family home consists of:

- \* Spacious lounge room plus separate tiled meals/family area.
- $\ensuremath{^*}$  Large master bedroom with walk in robe & en suite .
- \* The remaining 2 bedrooms are again spacious with built in robes
- \* Kitchen with exceptional storage, breakfast bar & a dishwasher.
- \* Ducted heating & cooling
- \* Double lock up garage with rear yard access.
- \* Large private alfresco area
- \* Low maintenance yard