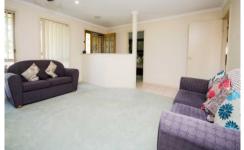

## 32 Ambrose Crescent Wodonga VIC

This lovely family home consists of:

- \* Spacious lounge room plus separate tiled meals/family area.
- $\ensuremath{^*}$  Large master bedroom with walk in robe & en suite .
- \* The remaining 2 bedrooms are again spacious with built in robes
- \* Kitchen with exceptional storage, breakfast bar & a dishwasher.
- \* Ducted heating & cooling
- \* Double lock up garage with rear yard access.
- \* Large private alfresco area
- \* Low maintenance yard