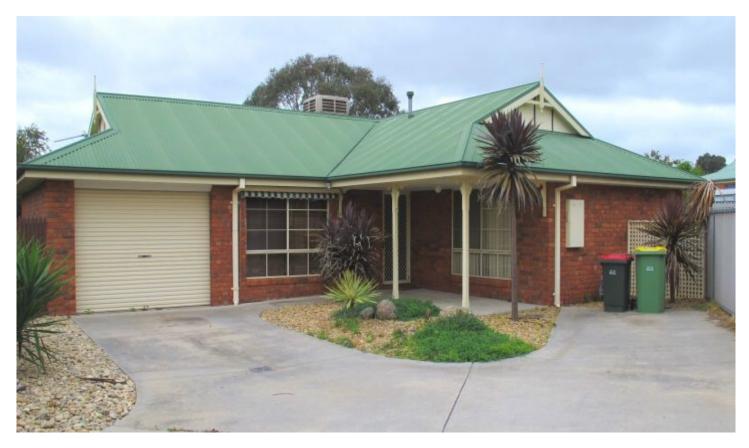

## 2/8 Kingsbury Court Wodonga VIC

This neat and tidy unit features:

- \* 2 bedrooms with built in robes
- \* Ducted cooling and gas wall furnace heating
- \* Plenty of storage space
- \* As new paint
- \* Full bathroom including a separate toilet
- \* Great size laundry with loads of storage
- \* Gas appliances
- \* Enclosed yard with undercover entertaining area
- \* Single lock up garage