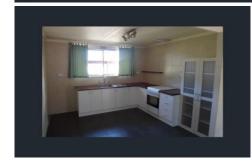

## 6/6 Rattray Avenue Wodonga VIC

This neat and tidy unit consists of:

- \* One spacious bedroom with built in robes
- \* Split system heating and cooling
- \* Large shower with separate toilet
- \* Private courtyard
- \* Single carport space
- \* Short walk to Wodonga CBD
- \* Elite PM Agency Coronavirus Update\*