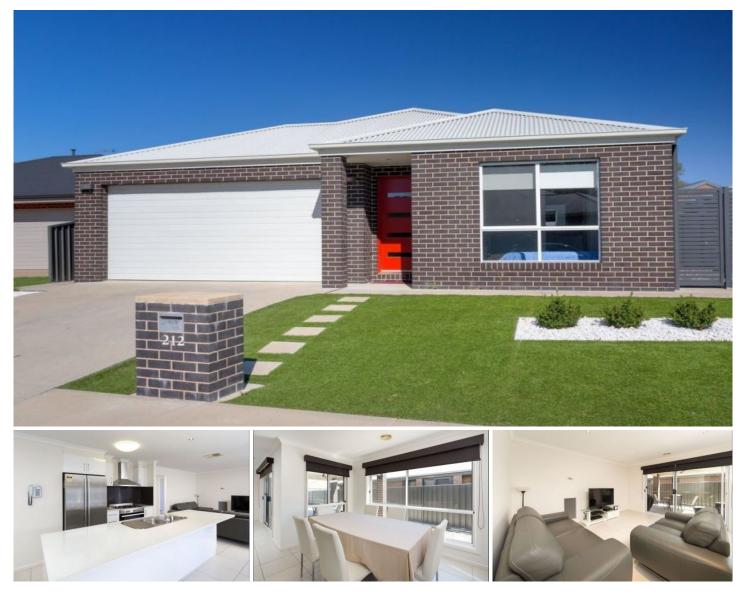

## 212 Rivergum Drive East Albury NSW

If you're looking for a property close to Walking Tracks, Albury Base Hospital, Albury Airport, Shops, Public Transport and the Murray River, then this is the property for you!

This beautiful modern home consists of:

- Four bedrooms all with built in robes
- Gas cooking
- Dishwasher
- Ducted heating and cooling

- Double lock up garage with internal access from the garage

- Undercover alfresco area

- Low maintenance yard with artificial turf and white pebbles

**View** : https://www.elitepmagency.com.au/lease/nsw/mu rray-region/east-albury/residential/house/592328 5

Property Management TeamRomni Feltwell 02 6056 9688