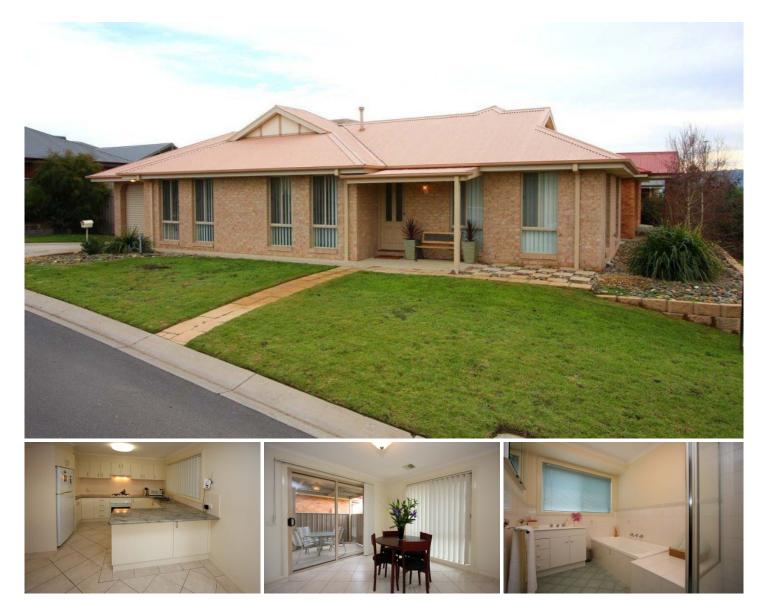

## 30 Ambrose Crescent Wodonga VIC

This neat and tidy home features

- \* Three bedrooms
- \* Built in robes
- \* Open plan kitchen/dining area
- \* Separate formal lounge
- \* Ducted heating & cooling
- \* Full main bathroom with separate toilet
- \* Single lock up garage
- \* Outdoor undercover entertaining area
- \* Low maintenance and secure yard
- \* Pets considered on application