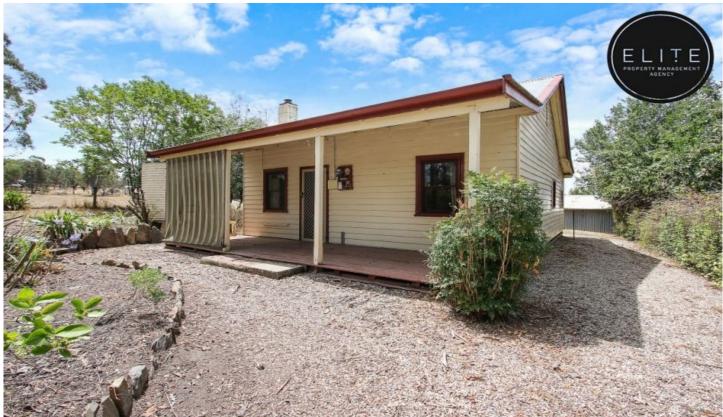

## 3434 Myrtleford-Yackandandah Road Yackandandah VIC

How about a tree change, this quaint property on the outskirts of Yackandandah comprises of:

- Two bedrooms with ceiling fans
- Spacious kitchen with electric cooking
- Split system and a wood fire
- Brand new carpets and freshly painted throughout
- Large garden with lots of potential
- Large shed to back of property
- Spacious bathroom with large shower and toilet

If you're looking for a home out of town in a quiet location and beautiful scenery, then look no further, this property will not disappoint!

2 📭 1 🚍 1 🚍

**View**: https://www.elitepmagency.com.au/lease/vic/nort h-eastern/yackandandah/residential/house/59737