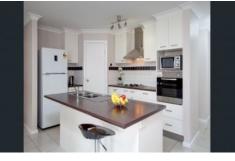

## 13 Craig Circuit Leneva VIC

Quality built family home with full solar energy set up to save you!

- Oversized master bedroom with walk in robe & ensuite.
- The other three bedrooms all with ceiling fans and built in wardrobes.
- Kitchen at the heart of the home with large living & meals area.
- Separate formal carpeted living area.
- Ducted gas heating & ducted evaporative cooling for year round comfort.
- An entertaining area to envy, wrapping around the back of the home.
- Cubby house for the kiddies and garden shed for the green thumb.
- Remote access double lock up garage with internal access.
- 3KW solar electricity that can be connected to wifi.