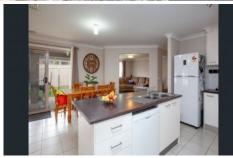

## 13 Craig Circuit Leneva VIC

Quality built family home with full solar energy set up to save you!

- Oversized master bedroom with walk in robe & ensuite.
- The other three bedrooms all with ceiling fans and built in wardrobes.
- Kitchen at the heart of the home with large living & meals area.
- Separate formal carpeted living area.
- Ducted gas heating & ducted evaporative cooling for year round comfort.
- An entertaining area to envy, wrapping around the back of the home.
- Cubby house for the kiddies and garden shed for the green thumb.
- Remote access double lock up garage with internal access.
- 3KW solar electricity that can be connected to wifi.