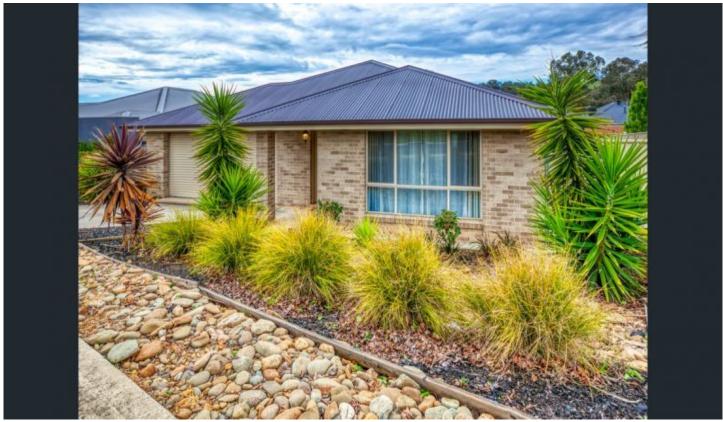

## 13 Craig Circuit Leneva VIC

Quality built family home with full solar energy set up to save you!

- Oversized master bedroom with walk in robe & ensuite.
- The other three bedrooms all with ceiling fans and built in wardrobes.
- Kitchen at the heart of the home with large living & meals area.
- Separate formal carpeted living area.
- Ducted gas heating & ducted evaporative cooling for year round comfort.
- An entertaining area to envy, wrapping around the back of the home.
- Cubby house for the kiddies and garden shed for the green thumb.
- Remote access double lock up garage with internal access.
- 3KW solar electricity that can be connected to wifi.