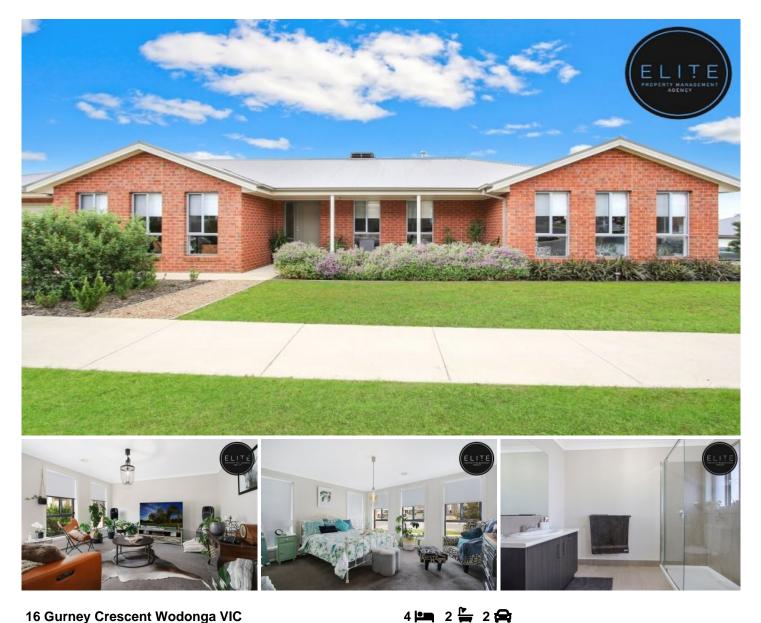

## **16 Gurney Crescent Wodonga VIC**

This family home features:

- \* Four spacious bedrooms
- \* Ensuite to master bedroom
- \* Walk in robes to two bedrooms
- \* Built in robes to remaining two bedrooms
- \* Full main bathroom with separate toilet
- \* Separate formal lounge room
- \* Open plan kitchen and dining
- \* Ducted heating & cooling
- \* Gas cooking
- \* Stainless Steel dishwasher
- \* Undercover entertaining area
- \* Low maintenance, fully enclosed yard
- \* Double lock up garage with remote controls & internal access
- \* Side/Rear access for a boat or trailer