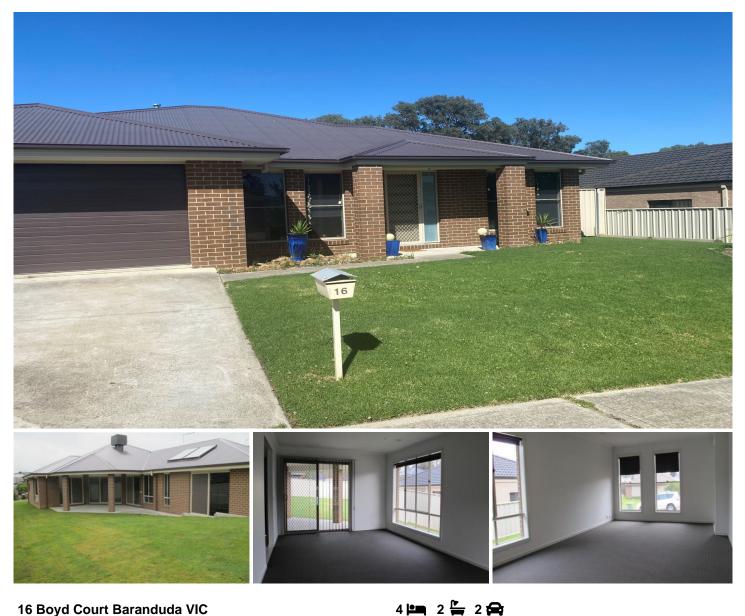

## 16 Boyd Court Baranduda VIC

This home comprises of

- \* Four Bedrooms
- \* Main with Walk in Robe
- \* Ensuite
- \* Build in Robes
- \* Study or four bedroom with walk in robe
- \* Kitchen with quality appliances
- \* Separate living/dining areas
- \* Dishwasher
- \* Butlers Pantry
- \* Ducted heating and cooling
- \* Large outdoor entertaining area
- \* Quiet court location

Close to high schools, primary schools and sports oval and only 8 minutes from Wodonga's CBD.

View : https://www.elitepmagency.com.au/lease/vic/nort h-eastern/baranduda/residential/house/6005974

Property Management TeamTracy Cuper 02 6056 9688 02 6056 9688