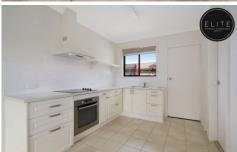

## 3/645 Keene Street East Albury NSW

This beautiful unit comprises of:

- 2 bedrooms with built in robes and brand new carpet
- Oversized master bedroom
- Open plan kitchen/living area with brand new vinyl flooring
- Kitchen with generous storage and soft close drawers/cupboards
- Electric cooking
- Bathroom and laundry combined
- Separate toilet
- Split System heating and cooling
- Day/Night blinds throughout
- Freshly painted throughout
- Secure and low maintenance courtyard (no grass)
- Single park in shared carport with additional storage room
- Only utility bill for this property is electricity (no water or