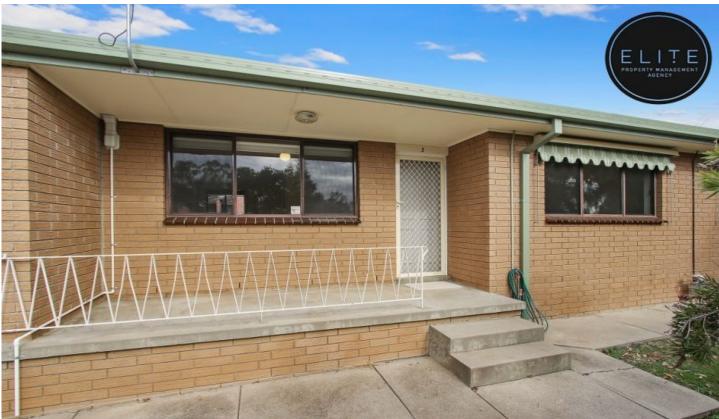

## 3/645 Keene Street East Albury NSW

This beautiful unit comprises of:

- 2 bedrooms with built in robes and brand new carpet
- Oversized master bedroom
- Open plan kitchen/living area with brand new vinyl flooring
- Kitchen with generous storage and soft close drawers/cupboards
- Electric cooking
- Bathroom and laundry combined
- Separate toilet
- Split System heating and cooling
- Day/Night blinds throughout
- Freshly painted throughout
- Secure and low maintenance courtyard (no grass)
- Single park in shared carport with additional storage room
- Only utility bill for this property is electricity (no water or