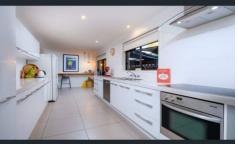

## 73 Western View Drive West Albury NSW

This spacious two storey home features:

- Four bedrooms with built in robes
- Two upstairs bedrooms with shared ensuite
- Two living areas with separate dining area
- Study nook area at end of kitchen
- Kitchen with an abundance of storage, dishwasher and electric cooking
- Main bathroom with separate toilet
- Heating and Cooling including, gas log fire, split systems and ceiling fans
- Undercover entertaining area featuring wood fire and timber decking with additional shade sail area
- Lock up garage with access to the rear yard
- Additional shedding at rear of property