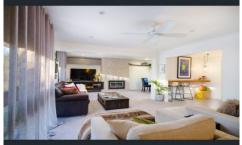

## 73 Western View Drive West Albury NSW

This spacious two storey home features:

- Four bedrooms with built in robes
- Two upstairs bedrooms with shared ensuite
- Two living areas with separate dining area
- Study nook area at end of kitchen
- Kitchen with an abundance of storage, dishwasher and electric cooking
- Main bathroom with separate toilet
- Heating and Cooling including, gas log fire, split systems and ceiling fans
- Undercover entertaining area featuring wood fire and timber decking with additional shade sail area
- Lock up garage with access to the rear yard
- Additional shedding at rear of property