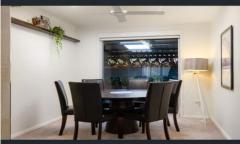

## 73 Western View Drive West Albury NSW

This spacious two storey home features:

- Four bedrooms with built in robes
- Two upstairs bedrooms with shared ensuite
- Two living areas with separate dining area
- Study nook area at end of kitchen
- Kitchen with an abundance of storage, dishwasher and electric cooking
- Main bathroom with separate toilet
- Heating and Cooling including, gas log fire, split systems and ceiling fans
- Undercover entertaining area featuring wood fire and timber decking with additional shade sail area
- Lock up garage with access to the rear yard
- Additional shedding at rear of property