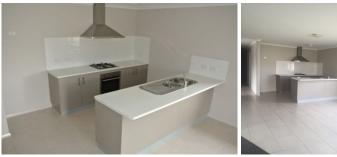

## 89 Greta Drive Hamilton Valley NSW

With fantastic views of Hamilton Valley this home features

- Four bedrooms
- Built in robes
- Master with walk in robes & en-suite
- Full bathroom
- Ducted heating and cooling
- Galley Kitchen with walk in pantry
- Family /dining area off kitchen
- Separate living area
- Double lock up garage with internal access
- Remote control access
- Double side gate access
- Large secure yard with plenty of room for extra boat/caravan /trailer