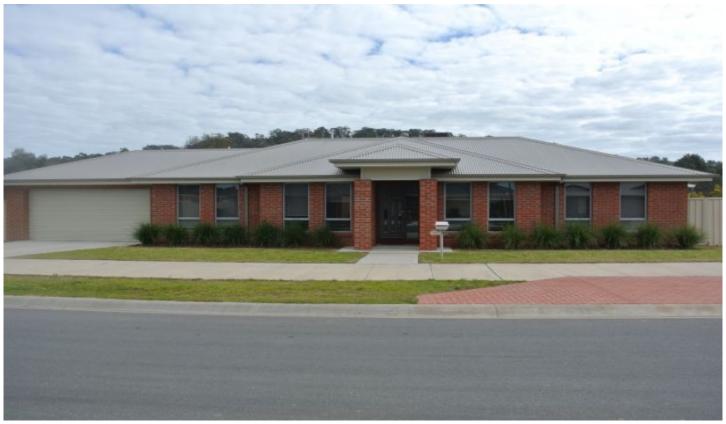

## 89 Greta Drive Hamilton Valley NSW

With fantastic views of Hamilton Valley this home features

- Four bedrooms
- Built in robes
- Master with walk in robes & en-suite
- Full bathroom
- Ducted heating and cooling
- Galley Kitchen with walk in pantry
- Family /dining area off kitchen
- Separate living area
- Double lock up garage with internal access
- Remote control access
- Double side gate access
- Large secure yard with plenty of room for extra boat/caravan /trailer