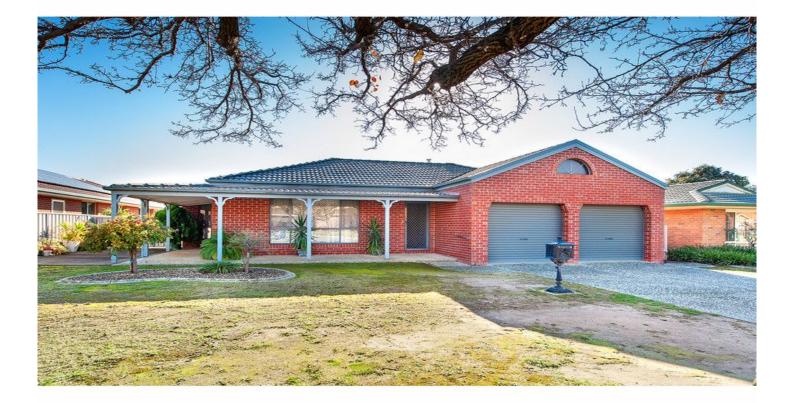

## **33 Hallam Street Glenroy NSW**

This home consists of:

- Three spacious bedrooms
- Master with ensuite and walk in robe
- Two additional bedrooms with built in robes
- Oversized carpeted lounge room
- Kitchen with an abundance of storage
- Additional dining room/second living area
- Gas cooking & Dishwasher
- Ducted heating and cooling throughout
- Ceiling fans in bedrooms
- Full main bathroom with separate toilet

https://www.elitepmagency.com.au

- Large undercover entertaining area
- Side access to rear with concreted area for trailer or caravan
- Double lock up garage
- Low maintenance yard & garden

iew white white the second second second