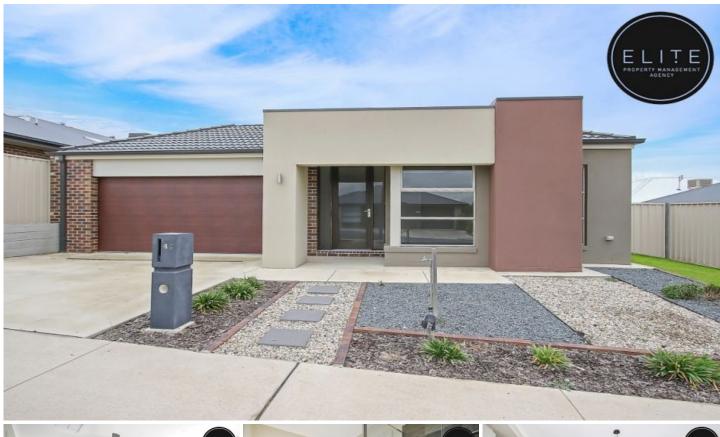

## 4 Lowerson Way Wodonga VIC

- 4 spacious bedrooms with built in robes
- Extravagant ensuite to master bedroom, spacious walk in robe and separate toilet
- Separate formal lounge/theatre room
- Chef quality wrap around kitchen with butlers pantry
- Stainless steel kitchen appliances including dishwasher and freestanding 900ml Oven
- Dining/living space with loads of natural light
- Abundance of storage with walk in storeroom/linen
- Built in study nook
- Ducted heating and cooling throughout property
- Full main bathroom with separate toilet
- Spacious laundry with storage and external door to clothesline outside
- Modern finishes and features including decorative pendant lights in kitchen
- Remote control, double lock up garage with both internal