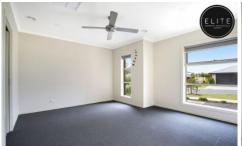

## 4 Lowerson Way Wodonga VIC

- 4 spacious bedrooms with built in robes
- Extravagant ensuite to master bedroom, spacious walk in robe and separate toilet
- Separate formal lounge/theatre room
- Chef quality wrap around kitchen with butlers pantry
- Stainless steel kitchen appliances including dishwasher and freestanding 900ml Oven
- Dining/living space with loads of natural light
- Abundance of storage with walk in storeroom/linen
- Built in study nook
- Ducted heating and cooling throughout property
- Full main bathroom with separate toilet
- Spacious laundry with storage and external door to clothesline outside
- Modern finishes and features including decorative pendant lights in kitchen
- Remote control, double lock up garage with both internal