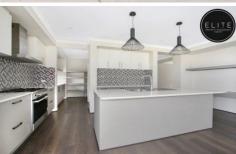

## 4 Lowerson Way Wodonga VIC

- 4 spacious bedrooms with built in robes
- Extravagant ensuite to master bedroom, spacious walk in robe and separate toilet
- Separate formal lounge/theatre room
- Chef quality wrap around kitchen with butlers pantry
- Stainless steel kitchen appliances including dishwasher and freestanding 900ml Oven
- Dining/living space with loads of natural light
- Abundance of storage with walk in storeroom/linen
- Built in study nook
- Ducted heating and cooling throughout property
- Full main bathroom with separate toilet
- Spacious laundry with storage and external door to clothesline outside
- Modern finishes and features including decorative pendant lights in kitchen
- Remote control, double lock up garage with both internal