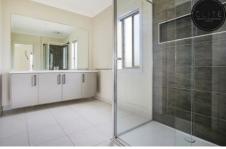

## 4 Lowerson Way Wodonga VIC

- 4 spacious bedrooms with built in robes
- Extravagant ensuite to master bedroom, spacious walk in robe and separate toilet
- Separate formal lounge/theatre room
- Chef quality wrap around kitchen with butlers pantry
- Stainless steel kitchen appliances including dishwasher and freestanding 900ml Oven
- Dining/living space with loads of natural light
- Abundance of storage with walk in storeroom/linen
- Built in study nook
- Ducted heating and cooling throughout property
- Full main bathroom with separate toilet
- Spacious laundry with storage and external door to clothesline outside
- Modern finishes and features including decorative pendant lights in kitchen
- Remote control, double lock up garage with both internal