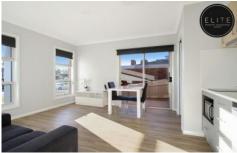

## 1/2 Pitmedden Drive West Wodonga VIC

Brand new ultra modern semi furnished apartment style room with your own private courtyard.

- 1 spacious bedroom with ensuite & built in robe
- Kitchenette with induction cooking, microwave & fridge
- Light and bright living space with in ceiling split system heating and cooling
- Low maintenance private courtyard
- Internal shared laundry
- Use of common area stainless steel gas cooktop & full size oven
- Lock up garage space at an extra \$10 per week
- Electricity, WIFI and Water, included in rent.