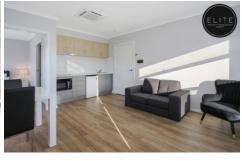

## 1/2 Pitmedden Drive West Wodonga VIC

Brand new ultra modern semi furnished apartment style room with your own private courtyard.

- 1 spacious bedroom with ensuite & built in robe
- Kitchenette with induction cooking, microwave & fridge
- Light and bright living space with in ceiling split system heating and cooling
- Low maintenance private courtyard
- Internal shared laundry
- Use of common area stainless steel gas cooktop & full size oven
- Lock up garage space at an extra \$10 per week
- Electricity, WIFI and Water, included in rent.