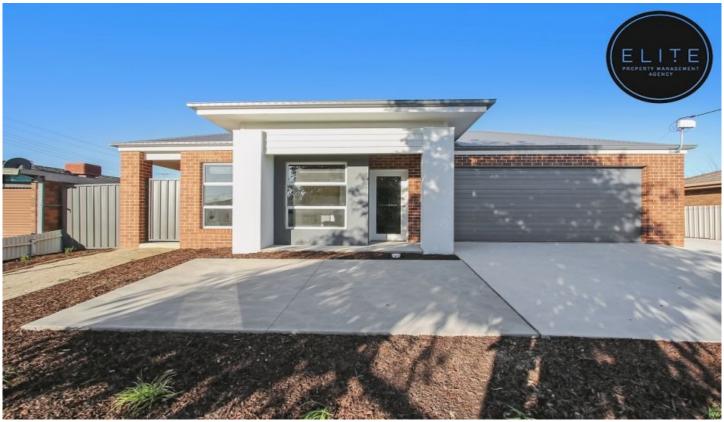

## 1/2 Pitmedden Drive West Wodonga VIC

Brand new ultra modern semi furnished apartment style room with your own private courtyard.

- 1 spacious bedroom with ensuite & built in robe
- Kitchenette with induction cooking, microwave & fridge
- Light and bright living space with in ceiling split system heating and cooling
- Low maintenance private courtyard
- Internal shared laundry
- Use of common area stainless steel gas cooktop & full size oven
- Lock up garage space at an extra \$10 per week
- Electricity, WIFI and Water, included in rent.