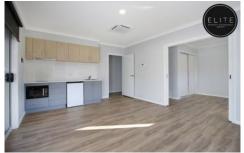

## 2&4/2 Pitmedden Drive West Wodonga VIC

Brand new ultra modern apartment style room with your own private courtyard.

- 1 spacious bedroom with ensuite & built in robe
- Kitchenette with induction cooking, microwave & fridge
- Light and bright living space with in ceiling split system heating and cooling
- Low maintenance private courtyard
- Internal shared laundry
- Use of common area stainless steel gas cooktop & full size oven
- Lock up garage space at an extra \$10 per week
- Electricity, WIFI and Water, included in rent.