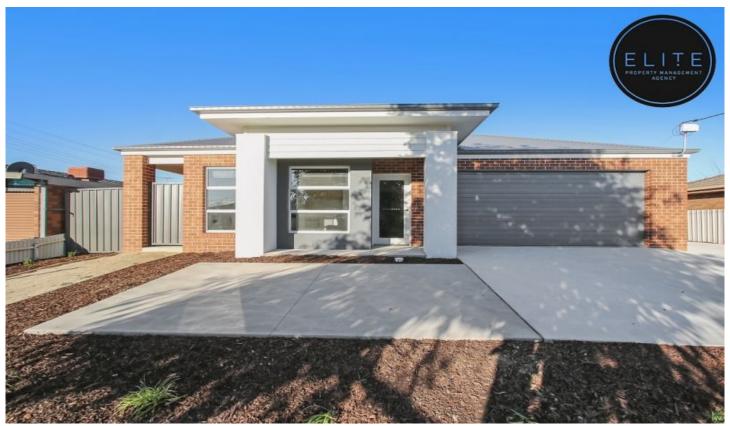

## 2&4/2 Pitmedden Drive West Wodonga VIC

Brand new ultra modern apartment style room with your own private courtyard.

- 1 spacious bedroom with ensuite & built in robe
- Kitchenette with induction cooking, microwave & fridge
- Light and bright living space with in ceiling split system heating and cooling
- Low maintenance private courtyard
- Internal shared laundry
- Use of common area stainless steel gas cooktop & full size oven
- Lock up garage space at an extra \$10 per week
- Electricity, WIFI and Water, included in rent.