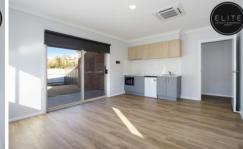

## 2&4/2 Pitmedden Drive West Wodonga VIC

Brand new ultra modern apartment style room with your own private courtyard.

- 1 spacious bedroom with ensuite & built in robe
- Kitchenette with induction cooking, microwave & fridge
- Light and bright living space with in ceiling split system heating and cooling
- Low maintenance private courtyard
- Internal shared laundry
- Use of common area stainless steel gas cooktop & full size oven
- Lock up garage space at an extra \$10 per week
- Electricity, WIFI and Water, included in rent.