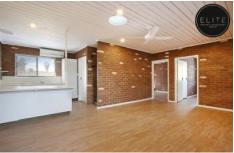

## 4/398 Kotthoff Street Lavington NSW

Fully refurbished unit in central Lavington in a quiet complex

- 2 Bedrooms both with ceiling fans and built in robes
- Open plan kitchen meals & living with split system heating & cooling
- Separate shower, powder room & internal laundry
- Enclosed yard that's taken kept tidy by the owners corporation
- Single carport & some visitor parking available.
- Walking distance to Lavington square shopping complex, doctors, restaurants & retail outlets.