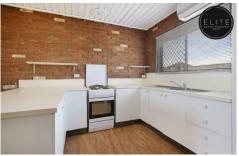

## 4/398 Kotthoff Street Lavington NSW

Fully refurbished unit in central Lavington in a quiet complex

- 2 Bedrooms both with ceiling fans and built in robes
- Open plan kitchen meals & living with split system heating & cooling
- Separate shower, powder room & internal laundry
- Enclosed yard that's taken kept tidy by the owners corporation
- Single carport & some visitor parking available.
- Walking distance to Lavington square shopping complex, doctors, restaurants & retail outlets.