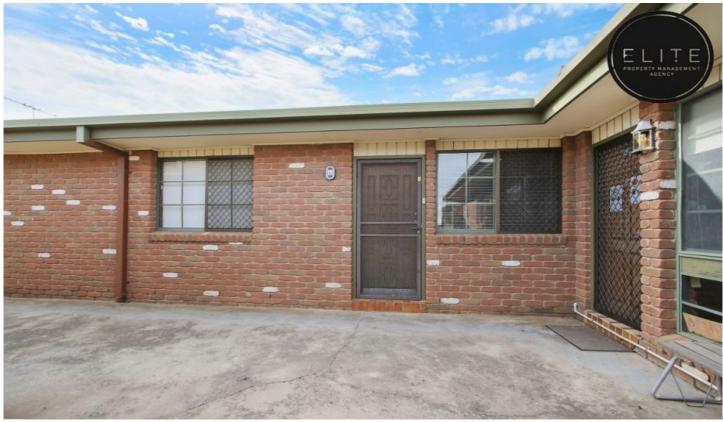

## 4/398 Kotthoff Street Lavington NSW

Fully refurbished unit in central Lavington in a quiet complex

- 2 Bedrooms both with ceiling fans and built in robes
- Open plan kitchen meals & living with split system heating & cooling
- Separate shower, powder room & internal laundry
- Enclosed yard that's taken kept tidy by the owners corporation
- Single carport & some visitor parking available.
- Walking distance to Lavington square shopping complex, doctors, restaurants & retail outlets.