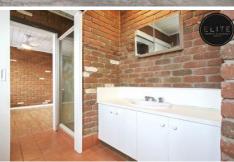

## 4/398 Kotthoff Street Lavington NSW

Fully refurbished unit in central Lavington in a quiet complex

- 2 Bedrooms both with ceiling fans and built in robes
- Open plan kitchen meals & living with split system heating & cooling
- Separate shower, powder room & internal laundry
- Enclosed yard that's taken kept tidy by the owners corporation
- Single carport & some visitor parking available.
- Walking distance to Lavington square shopping complex, doctors, restaurants & retail outlets.