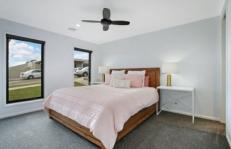

## 4 Ziebell Circuit Wodonga VIC

This stunning home features:

- Master bedroom with spacious walk-in wardrobe
- Full en-suite with large shower and separate bath to Master bedroom
- Two oversized remaining bedrooms, one with a spacious walk in robe and the other with built in robes
- Full main bathroom including separate shower and bath
- Formal lounge room positioned at the front of the home
- Open plan kitchen, dining and additional living area
- Ducted heating and cooling throughout
- Additional heating and cooling features include stunning black ceiling fans throughout the home, along with a gas log fire in the living room
- Kitchen features stainless steel appliances, including dishwasher and 900ml freestanding oven with gas cooking
- Laundry with an abundance of storage