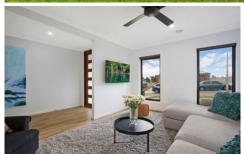

## 4 Ziebell Circuit Wodonga VIC

This stunning home features:

- Master bedroom with spacious walk-in wardrobe
- Full en-suite with large shower and separate bath to Master bedroom
- Two oversized remaining bedrooms, one with a spacious walk in robe and the other with built in robes
- Full main bathroom including separate shower and bath
- Formal lounge room positioned at the front of the home
- Open plan kitchen, dining and additional living area
- Ducted heating and cooling throughout
- Additional heating and cooling features include stunning black ceiling fans throughout the home, along with a gas log fire in the living room
- Kitchen features stainless steel appliances, including dishwasher and 900ml freestanding oven with gas cooking
- Laundry with an abundance of storage