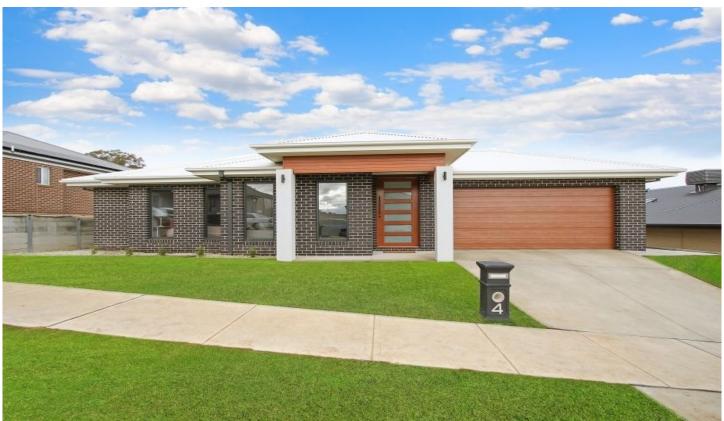

## 4 Ziebell Circuit Wodonga VIC

This stunning home features:

- Master bedroom with spacious walk-in wardrobe
- Full en-suite with large shower and separate bath to Master bedroom
- Two oversized remaining bedrooms, one with a spacious walk in robe and the other with built in robes
- Full main bathroom including separate shower and bath
- Formal lounge room positioned at the front of the home
- Open plan kitchen, dining and additional living area
- Ducted heating and cooling throughout
- Additional heating and cooling features include stunning black ceiling fans throughout the home, along with a gas log fire in the living room
- Kitchen features stainless steel appliances, including dishwasher and 900ml freestanding oven with gas cooking
- Laundry with an abundance of storage

3 🚐 2 🔓 2 🖨

Land Size: 722 sqm

View : https://www.elitepmagency.com.au/lease/vic

/north-eastern/wodonga/residential/house/6

599830

Alex Gale 02 6056 9688

Property Management Team 02 6056 9688