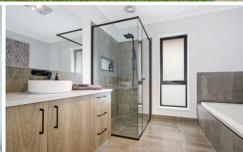

## 4 Ziebell Circuit Wodonga VIC

This stunning home features:

- Master bedroom with spacious walk-in wardrobe
- Full en-suite with large shower and separate bath to Master bedroom
- Two oversized remaining bedrooms, one with a spacious walk in robe and the other with built in robes
- Full main bathroom including separate shower and bath
- Formal lounge room positioned at the front of the home
- Open plan kitchen, dining and additional living area
- Ducted heating and cooling throughout
- Additional heating and cooling features include stunning black ceiling fans throughout the home, along with a gas log fire in the living room
- Kitchen features stainless steel appliances, including dishwasher and 900ml freestanding oven with gas cooking
- Laundry with an abundance of storage