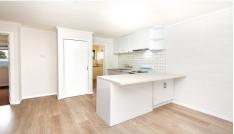

## 8/516 Alldis Avenue Lavington NSW

This neat and tidy unit features:

- Two bedrooms with built in robes
- Open plan kitchen, living and dining area
- Bathroom with separate toilet
- Split system heating and cooling provides year-round comfort
- Small, low maintenance courtyard
- Other features of the property include additional security screens on windows and day/night blinds
- Single allocated carport and additional lock-up storage shed