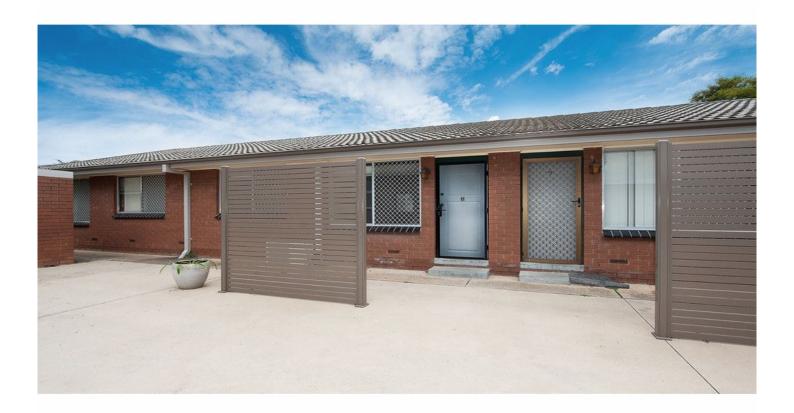

## 8/516 Alldis Avenue Lavington NSW

This neat and tidy unit features:

- Two bedrooms with built in robes
- Open plan kitchen, living and dining area
- Bathroom with separate toilet
- Split system heating and cooling provides year-round comfort
- Small, low maintenance courtyard
- Other features of the property include additional security screens on windows and day/night blinds
- Single allocated carport and additional lock-up storage shed