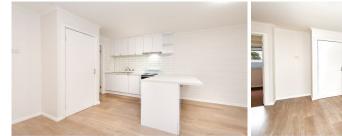

## 8/516 Alldis Avenue Lavington NSW

This neat and tidy unit features:

- Two bedrooms with built in robes
- Open plan kitchen, living and dining area
- Bathroom with separate toilet
- Split system heating and cooling provides year-round comfort
- Small, low maintenance courtyard
- Other features of the property include additional security screens on windows and day/night blinds
- Single allocated carport and additional lock-up storage shed