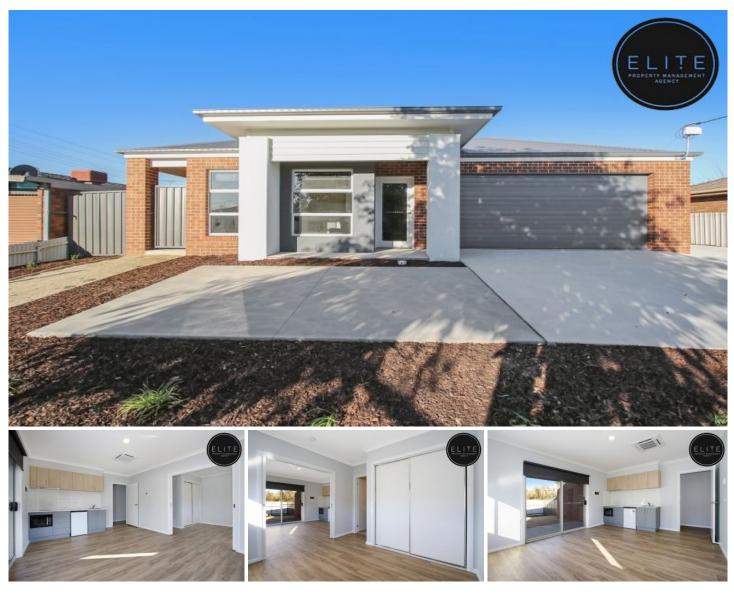

## 3/2 Pitmedden Drive West Wodonga VIC

Brand new ultra modern apartment style room with your own private courtyard.

- 1 spacious bedroom with ensuite & built in robe
- Kitchenette with induction cooking, microwave & fridge

- Light and bright living space with in ceiling split system heating and cooling

- Low maintenance private courtyard
- Internal shared laundry

- Use of common area stainless steel gas cooktop & full size oven

- Lock up garage space at an extra \$10 per week
- Electricity, WIFI and Water, included in rent.

Contact our office to book your inspection today! NO PETS

View : https://www.elitepmagency.com.au/lease/vic/nort h-eastern/west-wodonga/residential/apartment/66 23178