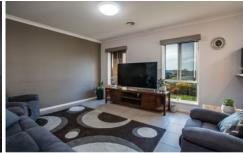

## 27 Bremer Avenue Leneva VIC

This spacious home consists of:

- 4 bedrooms with built in robes
- Master with ensuite and walk in robe
- Open plan kitchen/dining & living
- Separate lounge room/rumpus room
- Stainless Steel appliances including dishwasher
- Gas cooking
- Ducted heating & cooling
- Full main bathroom with bath
- Spacious laundry with plenty of storage
- Undercover entertaining area
- Double lock up garage and a concreted area for additional parking spaces