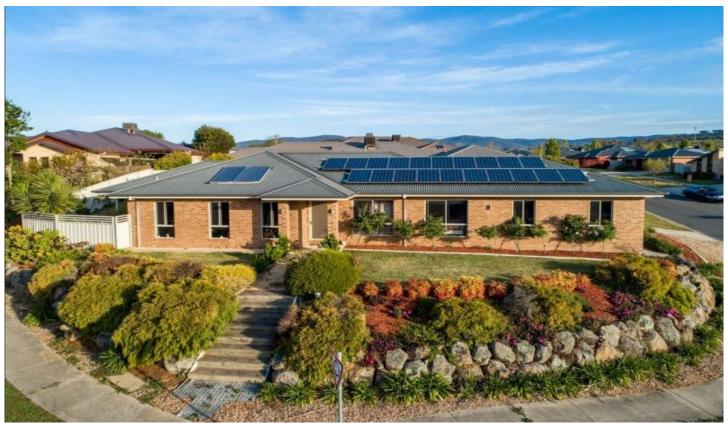

## 27 Bremer Avenue Leneva VIC

This spacious home consists of:

- 4 bedrooms with built in robes
- Master with ensuite and walk in robe
- Open plan kitchen/dining & living
- Separate lounge room/rumpus room
- Stainless Steel appliances including dishwasher
- Gas cooking
- Ducted heating & cooling
- Full main bathroom with bath
- Spacious laundry with plenty of storage
- Undercover entertaining area
- Double lock up garage and a concreted area for additional parking spaces