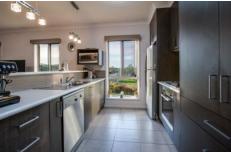

## 27 Bremer Avenue Leneva VIC

This spacious home consists of:

- 4 bedrooms with built in robes
- Master with ensuite and walk in robe
- Open plan kitchen/dining & living
- Separate lounge room/rumpus room
- Stainless Steel appliances including dishwasher
- Gas cooking
- Ducted heating & cooling
- Full main bathroom with bath
- Spacious laundry with plenty of storage
- Undercover entertaining area
- Double lock up garage and a concreted area for additional parking spaces