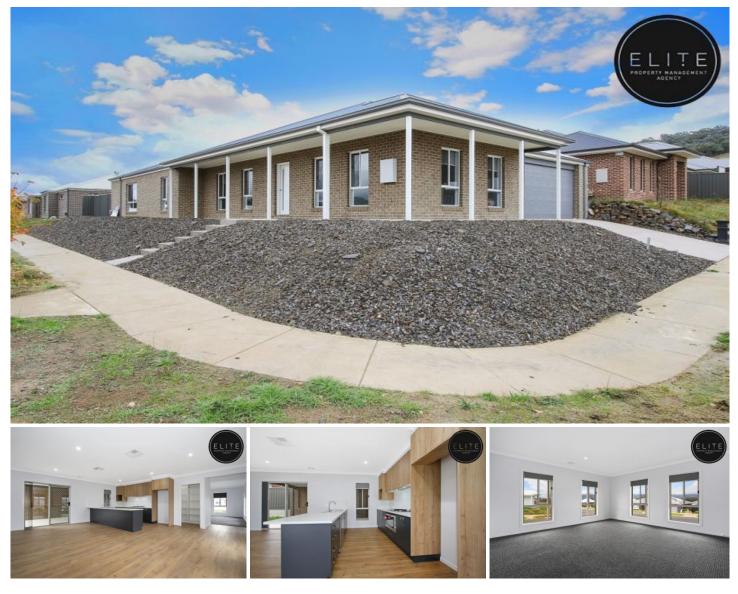

## 12 Cromwell Road Leneva VIC

BRAND NEW large family home in popular Leneva, just a short stroll to local parkland and a short drive to the Wodonga CBD!

- Four spacious bedrooms, all with built-in robes
- Main bedroom includes ensuite and walk-in wardrobe

- Huge light filled open plan living and dining room with timber look flooring

- Large separate formal living room to the front of the home - Stunning kitchen with gas 900 cook top, dishwasher and electric oven
- Walk in pantry and internal garage access
- Ducted gas heating & ducted evap cooling
- Outdoor undercover entertaining
- Remote double lock up garage with rear yard access
- Low maintenance gardens
- This home has been designed with family in mind. Book