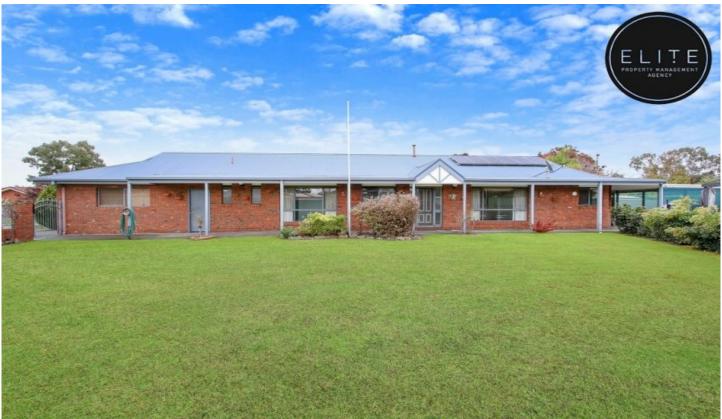

## **6 Creighton Court Lavington NSW**

This home comprises of:

- Three spacious bedrooms all with brand new carpet
- Master with a walk in robe
- Study or the option for a fourth bedroom
- Spacious kitchen with gas cooking & a dishwasher
- Ducted evaporative cooling & ducted gas heating for all year round comfort
- Spacious undercover area
- Double lock up garage & garden shed to the rear of the property
- Solar panels to assist with electricity bills
- A swimming pool for those hot summer days