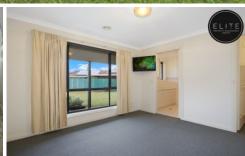

## **6 Creighton Court Lavington NSW**

This home comprises of:

- Three spacious bedrooms all with brand new carpet
- Master with a walk in robe
- Study or the option for a fourth bedroom
- Spacious kitchen with gas cooking & a dishwasher
- Ducted evaporative cooling & ducted gas heating for all year round comfort
- Spacious undercover area
- Double lock up garage & garden shed to the rear of the property
- Solar panels to assist with electricity bills
- A swimming pool for those hot summer days