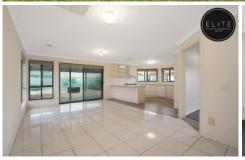

## **6 Creighton Court Lavington NSW**

This home comprises of:

- Three spacious bedrooms all with brand new carpet
- Master with a walk in robe
- Study or the option for a fourth bedroom
- Spacious kitchen with gas cooking & a dishwasher
- Ducted evaporative cooling & ducted gas heating for all year round comfort
- Spacious undercover area
- Double lock up garage & garden shed to the rear of the property
- Solar panels to assist with electricity bills
- A swimming pool for those hot summer days