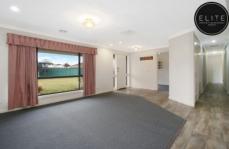

## **6 Creighton Court Lavington NSW**

This home comprises of:

- Three spacious bedrooms all with brand new carpet
- Master with a walk in robe
- Study or the option for a fourth bedroom
- Spacious kitchen with gas cooking & a dishwasher
- Ducted evaporative cooling & ducted gas heating for all year round comfort
- Spacious undercover area
- Double lock up garage & garden shed to the rear of the property
- Solar panels to assist with electricity bills
- A swimming pool for those hot summer days