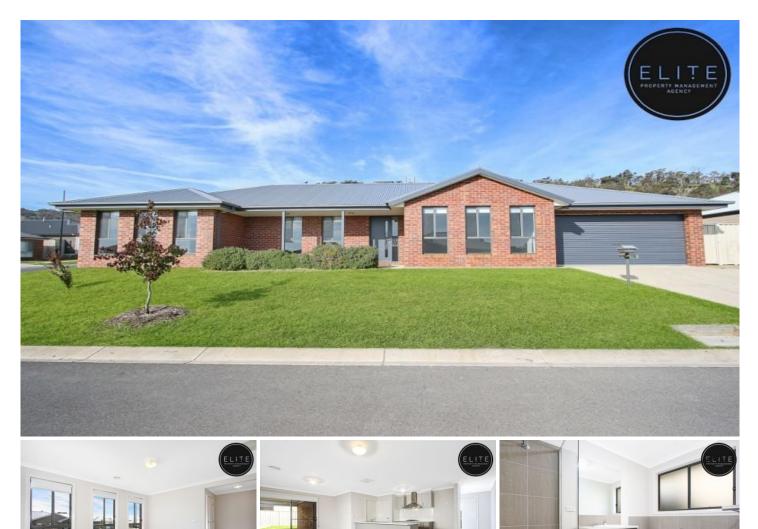

**10 Gurney Crescent Wodonga VIC** 

This family home features:

- Four bedrooms
- Master with walk in robe and ensuite
- Built in robes throughout
- Formal carpeted lounge roomOpen plan kitchen/dining/living
- Full main bathroom with separate toilet
- Ducted heating & cooling throughout
- Gas cooking
- Dishwasher
- Outdoor under cover entertaining area
- Small, low maintenance enclosed yard
- Double lock up garage with remote controls & internal access