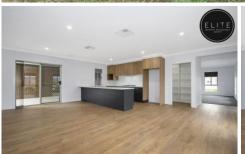

## 12 Cromwell Road Leneva VIC

BRAND NEW large family home in popular Leneva, just a short stroll to local parkland and a short drive to the Wodonga CBD!

- Four spacious bedrooms, all with built-in robes
- Main bedroom includes ensuite and walk-in wardrobe
- Huge light filled open plan living and dining room with timber look flooring
- Large separate formal living room to the front of the home
- Stunning kitchen with gas 900 cook top, dishwasher and electric oven
- Walk in pantry and internal garage access
- Ducted gas heating & ducted evap cooling
- Outdoor undercover entertaining
- Remote double lock up garage with rear yard access
- Low maintenance gardens