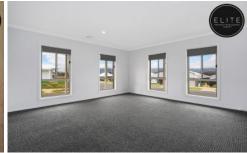

## 12 Cromwell Road Leneva VIC

BRAND NEW large family home in popular Leneva, just a short stroll to local parkland and a short drive to the Wodonga CBD!

- Four spacious bedrooms, all with built-in robes
- Main bedroom includes ensuite and walk-in wardrobe
- Huge light filled open plan living and dining room with timber look flooring
- Large separate formal living room to the front of the home
- Stunning kitchen with gas 900 cook top, dishwasher and electric oven
- Walk in pantry and internal garage access
- Ducted gas heating & ducted evap cooling
- Outdoor undercover entertaining
- Remote double lock up garage with rear yard access
- Low maintenance gardens