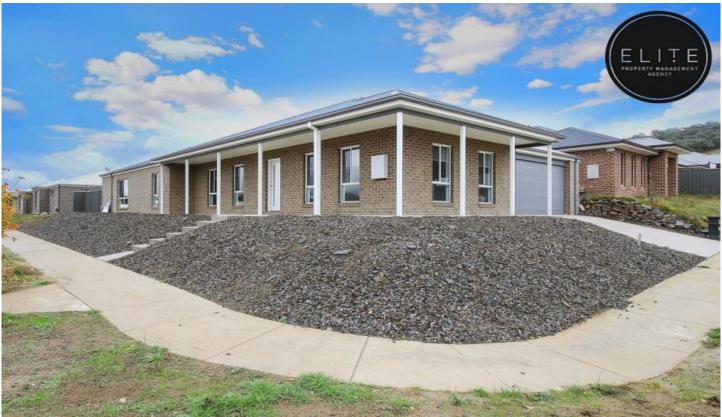

## 12 Cromwell Road Leneva VIC

BRAND NEW large family home in popular Leneva, just a short stroll to local parkland and a short drive to the Wodonga CBD!

- Four spacious bedrooms, all with built-in robes
- Main bedroom includes ensuite and walk-in wardrobe
- Huge light filled open plan living and dining room with timber look flooring
- Large separate formal living room to the front of the home
- Stunning kitchen with gas 900 cook top, dishwasher and electric oven
- Walk in pantry and internal garage access
- Ducted gas heating & ducted evap cooling
- Outdoor undercover entertaining
- Remote double lock up garage with rear yard access
- Low maintenance gardens