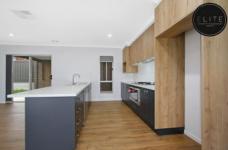

## 12 Cromwell Road Leneva VIC

BRAND NEW large family home in popular Leneva, just a short stroll to local parkland and a short drive to the Wodonga CBD!

- Four spacious bedrooms, all with built-in robes
- Main bedroom includes ensuite and walk-in wardrobe
- Huge light filled open plan living and dining room with timber look flooring
- Large separate formal living room to the front of the home
- Stunning kitchen with gas 900 cook top, dishwasher and electric oven
- Walk in pantry and internal garage access
- Ducted gas heating & ducted evap cooling
- Outdoor undercover entertaining
- Remote double lock up garage with rear yard access
- Low maintenance gardens