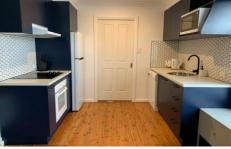

## 516B Electra Street East Albury NSW

This neat and tidy unit consists of:

- Master bedroom with queen bed, built in robes and ceiling
- Ensuite with second entry from Kitchen
- Open plan living & dining with polished floor boards throughout
- Brand new reverse cycle A/C
- New kitchen with full size fridge, oven, cooktop & dishwasher
- Private north-facing courtyard with 3 piece setting & BBQ
- All utilities included in weekly rent