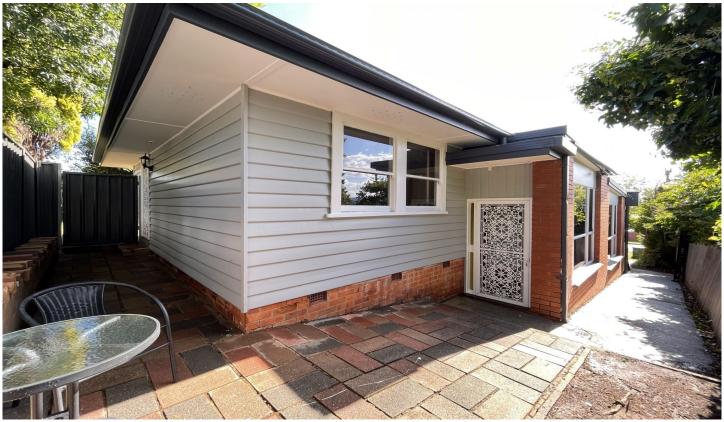

## 516B Electra Street East Albury NSW

This neat and tidy unit consists of:

- Master bedroom with queen bed, built in robes and ceiling
- Ensuite with second entry from Kitchen
- Open plan living & dining with polished floor boards throughout
- Brand new reverse cycle A/C
- New kitchen with full size fridge, oven, cooktop & dishwasher
- Private north-facing courtyard with 3 piece setting & BBQ
- All utilities included in weekly rent