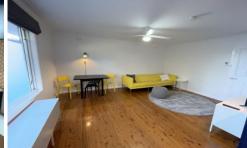

## 516B Electra Street East Albury NSW

This neat and tidy unit consists of:

- Master bedroom with queen bed, built in robes and ceiling
- Ensuite with second entry from Kitchen
- Open plan living & dining with polished floor boards throughout
- Brand new reverse cycle A/C
- New kitchen with full size fridge, oven, cooktop & dishwasher
- Private north-facing courtyard with 3 piece setting & BBQ
- All utilities included in weekly rent