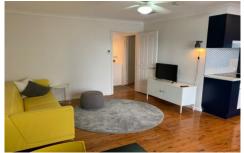

## 516B Electra Street East Albury NSW

This neat and tidy unit consists of:

- Master bedroom with queen bed, built in robes and ceiling
- Ensuite with second entry from Kitchen
- Open plan living & dining with polished floor boards throughout
- Brand new reverse cycle A/C
- New kitchen with full size fridge, oven, cooktop & dishwasher
- Private north-facing courtyard with 3 piece setting & BBQ
- All utilities included in weekly rent