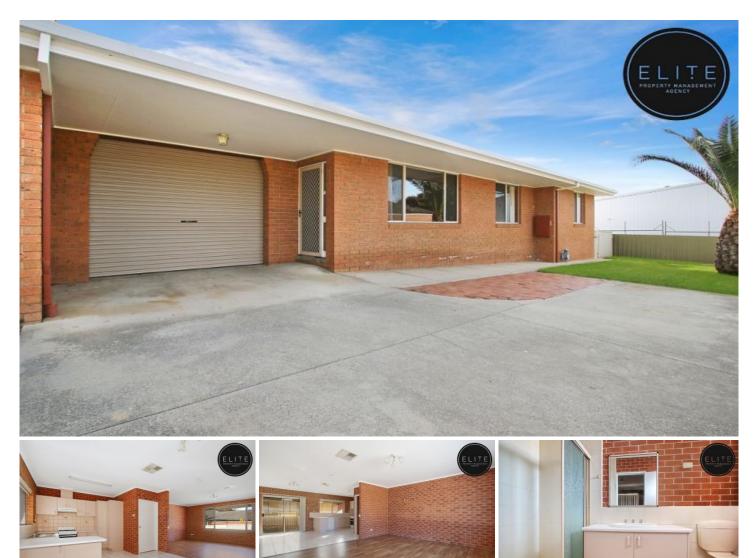

## 2/110 Lawrence Street Wodonga VIC

Very solid three bedroom double brick townhouse a stones throw from everything Wodonga City has to offer:

- Built in robes to all bedrooms
- Ensuite to master & second full bathroom
- Kitchen with gas cooking & dishwasher
- Spacious living area with gas heating & ducted cooling throughout
- Single over size lock up garage

- Outdoor undercover entertaining area with secure rear yard.

With only two on the block, this tidy private townhouse will not last long.

View : https://www.elitepmagency.com.au/lease/vic/nort h-eastern/wodonga/residential/townhouse/70198 12