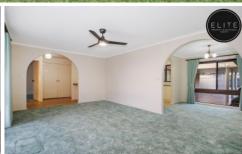

## 12 Baranbale Way Springdale Heights NSW

This home comprises of

- Main bedroom with plantation shutters
- Additional three bedrooms all with built in wardrobes
- Great loungeroom space with a study space
- Dishwasher
- Electric cooking
- Ample storage space in kitchen
- Split systems
- Electric heating
- Ceiling fans
- Undercover alfresco area
- Built in BBQ area
- Double carport
- Spacious workshop