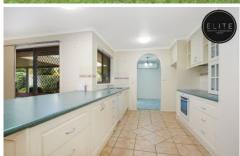

## 12 Baranbale Way Springdale Heights NSW

This home comprises of

- Main bedroom with plantation shutters
- Additional three bedrooms all with built in wardrobes
- Great loungeroom space with a study space
- Dishwasher
- Electric cooking
- Ample storage space in kitchen
- Split systems
- Electric heating
- Ceiling fans
- Undercover alfresco area
- Built in BBQ area
- Double carport
- Spacious workshop