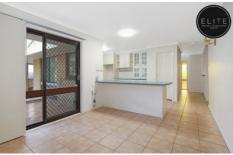

## 12 Baranbale Way Springdale Heights NSW

This home comprises of

- Main bedroom with plantation shutters
- Additional three bedrooms all with built in wardrobes
- Great loungeroom space with a study space
- Dishwasher
- Electric cooking
- Ample storage space in kitchen
- Split systems
- Electric heating
- Ceiling fans
- Undercover alfresco area
- Built in BBQ area
- Double carport
- Spacious workshop