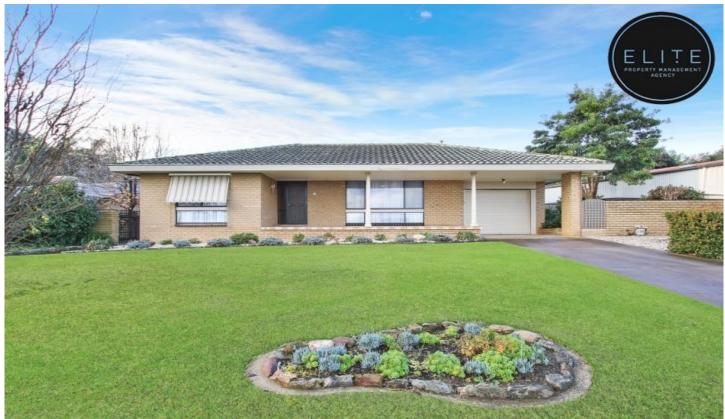

## 12 Baranbale Way Springdale Heights NSW

This home comprises of

- Main bedroom with plantation shutters
- Additional three bedrooms all with built in wardrobes
- Great loungeroom space with a study space
- Dishwasher
- Electric cooking
- Ample storage space in kitchen
- Split systems
- Electric heating
- Ceiling fans
- Undercover alfresco area
- Built in BBQ area
- Double carport
- Spacious workshop