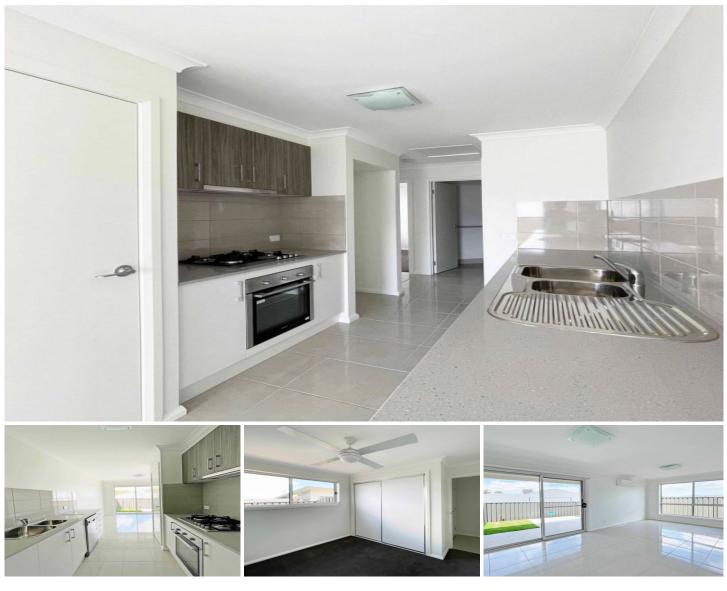

## 16A Texas Court Springdale Heights NSW

Features include:

- 2 bedrooms with built in robes to both rooms and ceiling fans

- Modern bathroom

- Modern kitchen with stainless steel appliances including dishwasher

- European laundry
- Tiled living area
- Reverse cycle split system heating/cooling
- Undercover patio area overlooking grassed low maintenance rear yard
- Yard fully secure
- Single car garage on remote