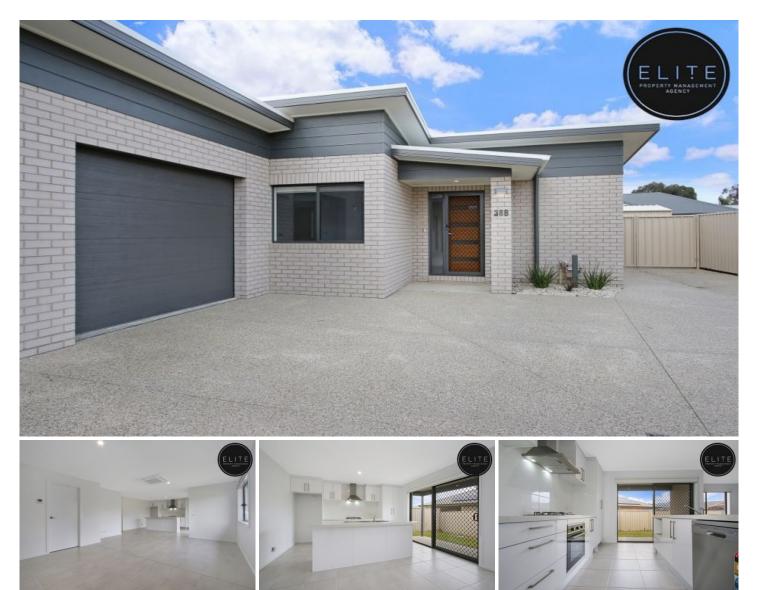

## 38b Pech Avenue Jindera NSW

This brand new property consists of:

- Two spacious bedrooms with wardrobes
- Two ensuites, both with toilets
- Open plan kitchen, dining and living
- Reverse cycle heating and cooling
- Gas cooking and dishwasher
- Spacious laundry with abundance of storage
- Lock up, remote operated garage with additional storage
- Undercover alfresco area
- Low maintenance, fully enclosed yard
- Garden shed