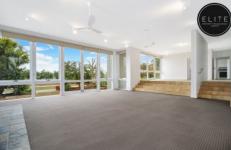

## 15 Stafford Road West Albury NSW

Immaculately presented, enormous home with expansive views across Albury/Wodonga:

- 6 bedrooms, master with ensuite and walk in robe.
- Full size bathroom with shower over bath and separate shower/powder room
- Additional study/home office/third living area.
- Kitchen with gas cooking, dishwasher and ample storage.
- All the living zones are light filled & generous in size, they offer refrigerated aircon, ceiling fans and gas heating.
- Entertaining would be a delight. Friends and family all enjoying the sparkling pool & bbq area.