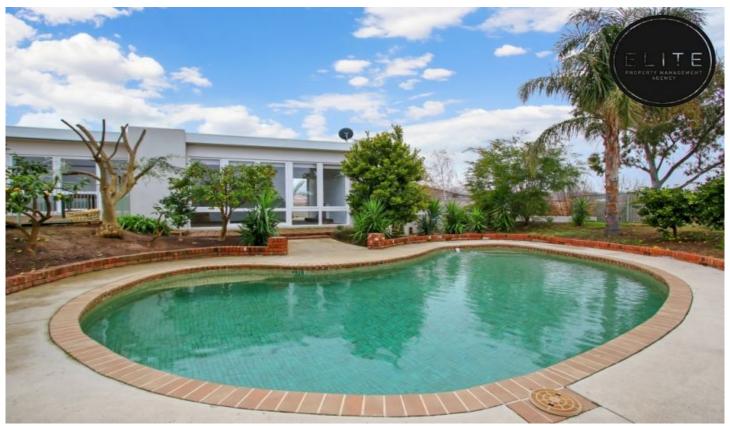

## 15 Stafford Road West Albury NSW

Immaculately presented, enormous home with expansive views across Albury/Wodonga:

- 6 bedrooms, master with ensuite and walk in robe.
- Full size bathroom with shower over bath and separate shower/powder room
- Additional study/home office/third living area.
- Kitchen with gas cooking, dishwasher and ample storage.
- All the living zones are light filled & generous in size, they offer refrigerated aircon, ceiling fans and gas heating.
- Entertaining would be a delight. Friends and family all enjoying the sparkling pool & bbq area.