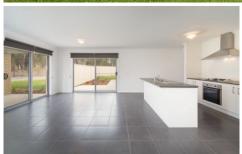

## 10 Joynt Way Wodonga VIC

This large family home consists of:

- Four bedrooms
- Walk in robe to master bedroom
- Built in robes to all remaining bedrooms
- En-suite to master
- Full main bathroom
- Separate toilet
- Two living spaces
- Split System in each room of the house
- Gas cooking
- Dishwasher
- Double lock up garage with internal access
- Enclosed yard with rear access
- Undercover entertaining area
- Option to have lawn and garden maintenance included in weekly rent for \$465 per week