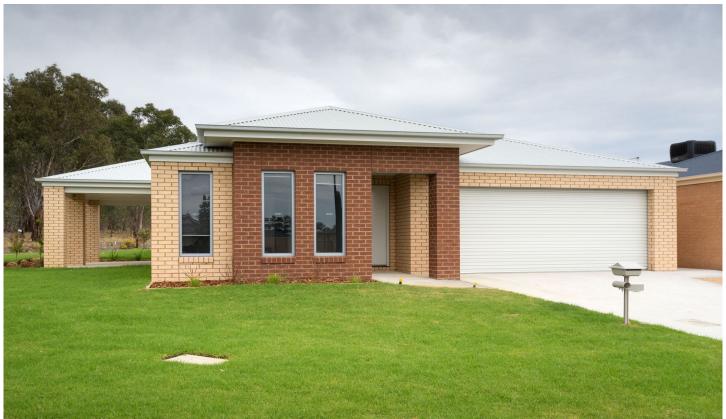

## 10 Joynt Way Wodonga VIC

This large family home consists of:

- Four bedrooms
- Walk in robe to master bedroom
- Built in robes to all remaining bedrooms
- En-suite to master
- Full main bathroom
- Separate toilet
- Two living spaces
- Split System in each room of the house
- Gas cooking
- Dishwasher
- Double lock up garage with internal access
- Enclosed yard with rear access
- Undercover entertaining area
- Option to have lawn and garden maintenance included in weekly rent for \$465 per week