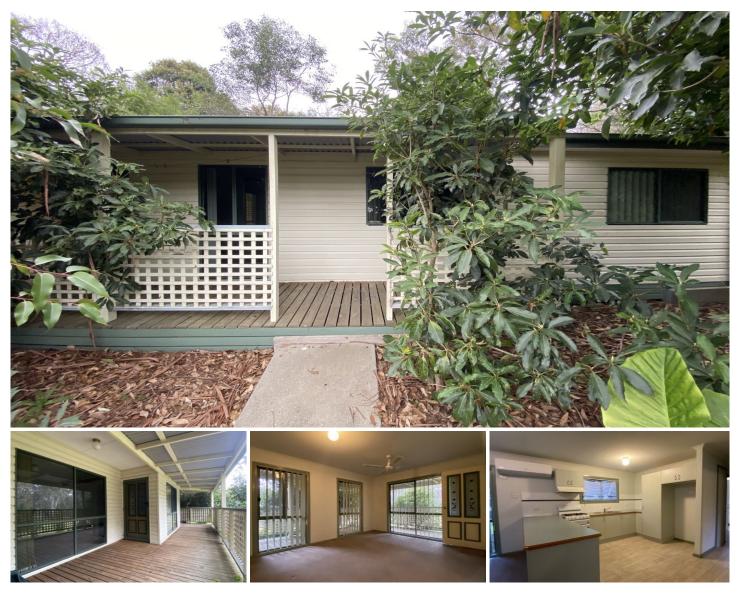

## 2 Jamison Drive Baranduda VIC

This lovely unit consists of:

- 2 bedrooms with built in wardrobes and ceiling fans
- formal lounge with lovely natural light and ceiling fan
- kitchen & dining area
- large new split system
- generous size bathroom
- separate laundry
- lovely deck
- 1 carport space

This unit is situated on a large allotment behind an existing home, however is very private. Ideally suited to an individual or professional couple. The full rent of \$280 per week includes all utilities.