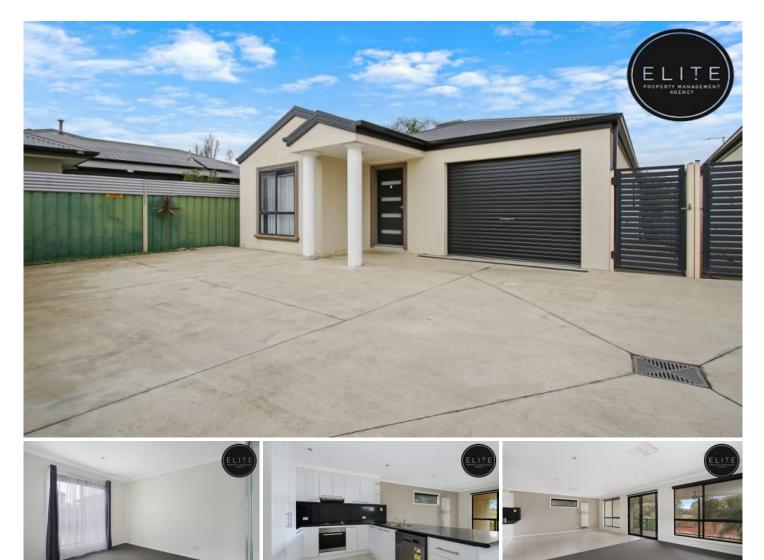

## 33c Mullins Road Killara VIC

This neat and tidy property consists of:

- Two bedrooms with built in robes
- Full main bathroom with separate toilet
- Open plan kitchen, dining and living area
- Carpeted lounge / living area
- Kitchen with abundance of storage, gas cooking and dishwasher
- Ducted cooling throughout and gas heating
- Large, entertaining deck with ceiling fan with stunning scenic views
- Low maintenance, fully enclosed rear yard
- Single lock up garage
- 5 minutes from Lake Hume