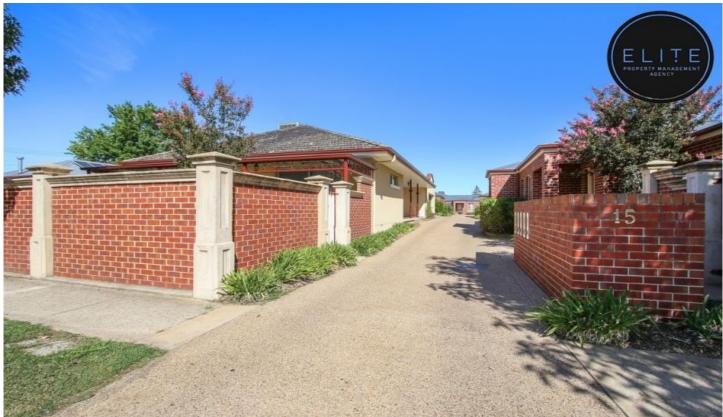

## 1/15 Mitchell Street Wodonga VIC

This property features:

- Four bedrooms
- Freshly painted
- New carpet
- Built in robes
- Dishwasher
- Gas cooking
- Two bathrooms one with bath
- Double Lock up garage with internal access
- Extra Storage
- Walk to all facilities