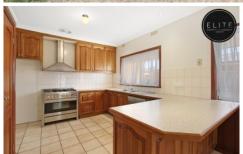

## 1/15 Mitchell Street Wodonga VIC

This property features:

- Four bedrooms
- Freshly painted
- New carpet
- Built in robes
- Dishwasher
- Gas cooking
- Two bathrooms one with bath
- Double Lock up garage with internal access
- Extra Storage
- Walk to all facilities