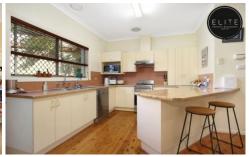

## 679 Morningside Place Albury NSW

- Brilliantly positioned in Forrest Hill surrounded by quality homes & only 900m from Dean Street
- 4 good size bedrooms with all with built in robes & 3 with ceiling fans 5th bedroom or study.
- Designed to enhance comfortable family living incorporating an open plan kitchen/family area, formal lounge room & additional theater room downstairs.
- Features: Polished floors, kitchen with dishwasher & ample cupboards, gas heating, ducted cooling
- Beautifully presented bathroom, separate laundry and toilet.
- Easy maintenance yard, covered outdoor BBQ area, garage with workshop & additional carport for caravan This won't last long, so book your inspection today!