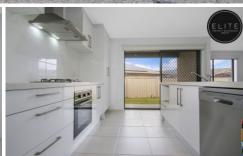

## 38b Pech Avenue Jindera NSW

This brand new property consists of:

- Two spacious bedrooms with wardrobes
- Two ensuites, both with toilets
- Open plan kitchen, dining and living
- Reverse cycle heating and cooling
- Gas cooking and dishwasher
- Spacious laundry with abundance of storage
- Lock up, remote operated garage with additional storage
- Undercover alfresco area
- Low maintenance, fully enclosed yard
- Garden shed