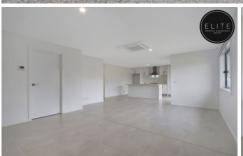

## 38b Pech Avenue Jindera NSW

This brand new property consists of:

- Two spacious bedrooms with wardrobes
- Two ensuites, both with toilets
- Open plan kitchen, dining and living
- Reverse cycle heating and cooling
- Gas cooking and dishwasher
- Spacious laundry with abundance of storage
- Lock up, remote operated garage with additional storage
- Undercover alfresco area
- Low maintenance, fully enclosed yard
- Garden shed