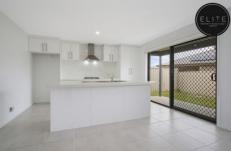

## 38b Pech Avenue Jindera NSW

This brand new property consists of:

- Two spacious bedrooms with wardrobes
- Two ensuites, both with toilets
- Open plan kitchen, dining and living
- Reverse cycle heating and cooling
- Gas cooking and dishwasher
- Spacious laundry with abundance of storage
- Lock up, remote operated garage with additional storage
- Undercover alfresco area
- Low maintenance, fully enclosed yard
- Garden shed