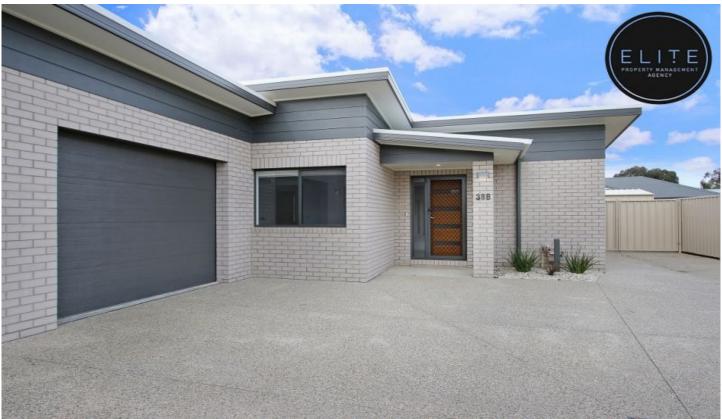

## 38b Pech Avenue Jindera NSW

This brand new property consists of:

- Two spacious bedrooms with wardrobes
- Two ensuites, both with toilets
- Open plan kitchen, dining and living
- Reverse cycle heating and cooling
- Gas cooking and dishwasher
- Spacious laundry with abundance of storage
- Lock up, remote operated garage with additional storage
- Undercover alfresco area
- Low maintenance, fully enclosed yard
- Garden shed