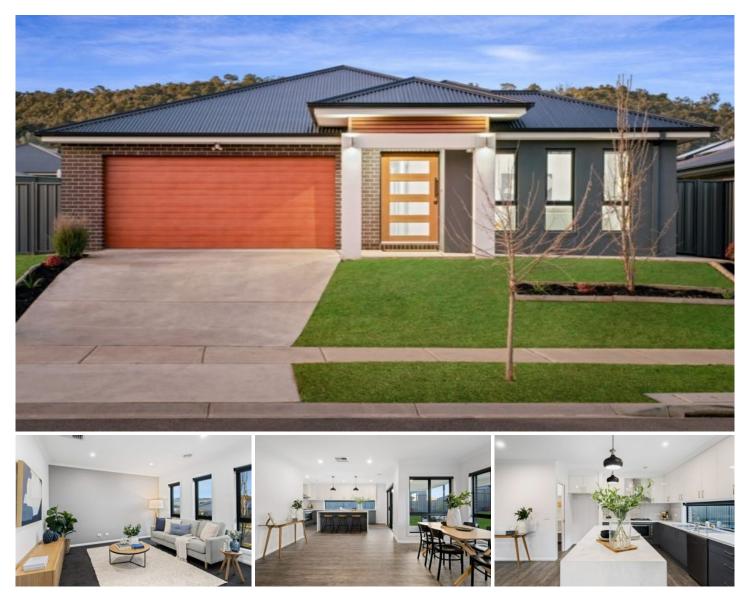

## 8 Chatham Road Leneva VIC

This beautiful home consists of:

- Master bedroom features two walk-in robes and Ensuite with separate toilet

- Three additional bedrooms with built in robes
- Formal lounge room at the front of the home

- Theatre room tucked away with sliding doors for fully closed off privacy

- Full main bathroom with separate toilet
- Study area
- Open plan kitchen, dining and third living area
- Kitchen with stainless steel appliances including dishwasher, five burner gas cooktop and 900ml oven
- Walk in pantry and abundance of storage
- Ducted heating and cooling throughout the home
- Large alfresco area with TV point
- Double gate access to rear yard