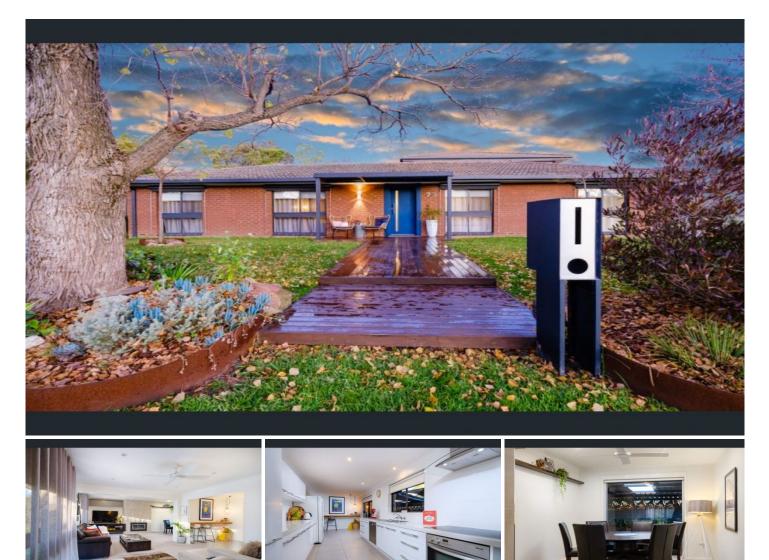

## 73 Western View Drive West Albury NSW

This spacious two storey home features:

- Four bedrooms with built in robes
- Two upstairs bedrooms with shared ensuite
- Two living areas with separate dining area
- Study nook area at end of kitchen
- Kitchen with an abundance of storage, dishwasher and electric cooking
- Main bathroom with separate toilet

- Heating and Cooling including, gas log fire, split systems and ceiling fans

- Undercover entertaining area featuring wood fire and timber decking with additional shade sail area
- Lock up garage with access to the rear yard
- Additional shedding at rear of property