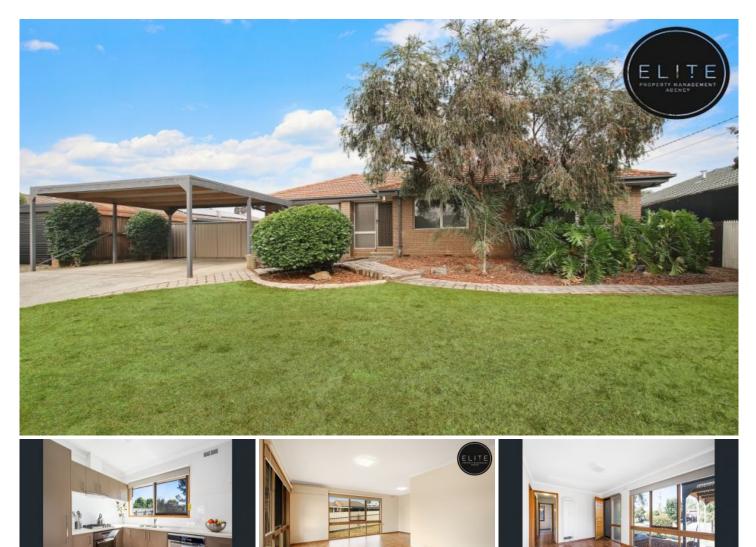

## **15 Gayview Drive Wodonga VIC**

Neat and refurbished throughout this great three bedroom sits on a large block and is certainly ideal to raise a family. - Great size bedrooms, master and second bedroom have

- built in robes and ceiling fans.Brand new kitchen with gas cook top and dishwasher
- Bathroom has been refurbished to a sleek new state.
- Large split system heat/cool & gas wall furnace.
- Double carport with rear access to yard & garden shed.
- Lawn and garden maintenance included in the rent

With spacious yard that is large enough for a game of cricket this home is just waiting for a new family to enjoy. Close to playgrounds, shops, schools & transport. Pets upon application. Inspect today!