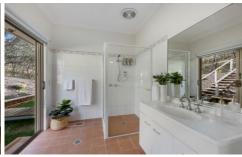

## 22 Hillview Rise Hamilton Valley NSW

This stunning home consists of:

- Three bedrooms with built in robes
- Ensuite to master bedroom with direct access to the rear of the property
- Sunroom with 180 degree views, floor to ceiling windows and access onto two separate decks
- Spacious kitchen with ample bench space, 900ml freestanding oven and walk-in pantry
- Open plan kitchen/dining/living area with large wood fire
- Separate formal lounge room/theatre room with access to the left hand side deck
- Ducted floor heating and ducted evaporative cooling throughout
- Ceiling fans an additional bonus throughout the home for all year round comfort
- Full main bathroom with spa bath, shower and separate