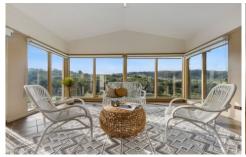

## 22 Hillview Rise Hamilton Valley NSW

This stunning home consists of:

- Three bedrooms with built in robes
- Ensuite to master bedroom with direct access to the rear of the property
- Sunroom with 180 degree views, floor to ceiling windows and access onto two separate decks
- Spacious kitchen with ample bench space, 900ml freestanding oven and walk-in pantry
- Open plan kitchen/dining/living area with large wood fire
- Separate formal lounge room/theatre room with access to the left hand side deck
- Ducted floor heating and ducted evaporative cooling throughout
- Ceiling fans an additional bonus throughout the home for all year round comfort
- Full main bathroom with spa bath, shower and separate