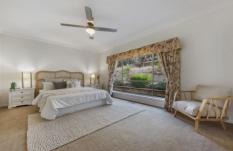

## 22 Hillview Rise Hamilton Valley NSW

This stunning home consists of:

- Three bedrooms with built in robes
- Ensuite to master bedroom with direct access to the rear of the property
- Sunroom with 180 degree views, floor to ceiling windows and access onto two separate decks
- Spacious kitchen with ample bench space, 900ml freestanding oven and walk-in pantry
- Open plan kitchen/dining/living area with large wood fire
- Separate formal lounge room/theatre room with access to the left hand side deck
- Ducted floor heating and ducted evaporative cooling throughout
- Ceiling fans an additional bonus throughout the home for all year round comfort
- Full main bathroom with spa bath, shower and separate