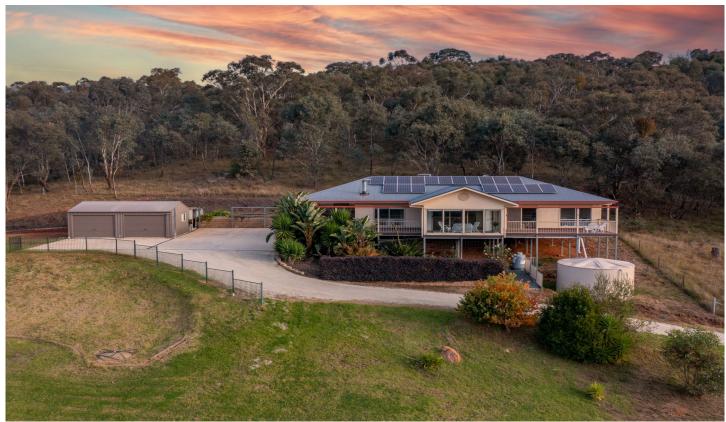

## 22 Hillview Rise Hamilton Valley NSW

This stunning home consists of:

- Three bedrooms with built in robes
- Ensuite to master bedroom with direct access to the rear of the property
- Sunroom with 180 degree views, floor to ceiling windows and access onto two separate decks
- Spacious kitchen with ample bench space, 900ml freestanding oven and walk-in pantry
- Open plan kitchen/dining/living area with large wood fire
- Separate formal lounge room/theatre room with access to the left hand side deck
- Ducted floor heating and ducted evaporative cooling throughout
- Ceiling fans an additional bonus throughout the home for all year round comfort
- Full main bathroom with spa bath, shower and separate