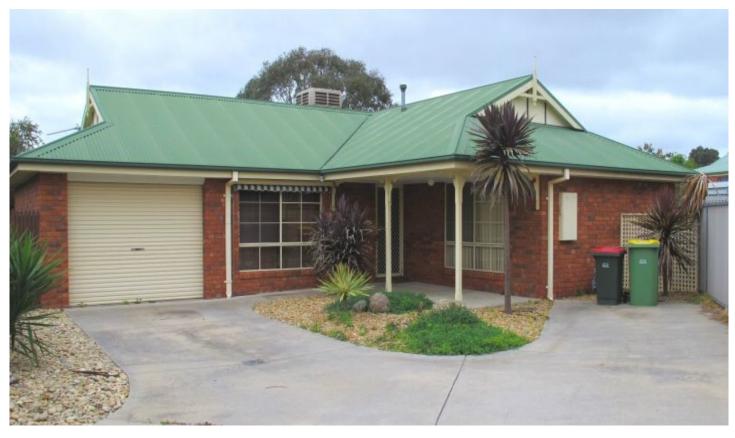

## 2/8 Kingsbury Court Wodonga VIC

This neat and tidy unit features:

- \* 2 bedrooms with built in robes
- \* Ducted cooling and gas wall furnace heating
- \* Plenty of storage space
- \* As new paint
- \* Full bathroom including a separate toilet
- \* Great size laundry with loads of storage
- \* Gas appliances
- \* Enclosed yard with undercover entertaining area
- \* Single lock up garage