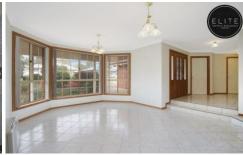

## 740 Union Road Glenroy NSW

This beautiful home consists of:

- Master bedroom with ensuite and walk in robe
- Two remaining bedrooms with built in robes
- Carpet throughout bedrooms
- Two living areas
- Full main bathroom with separate toilet
- Kitchen with gas cooking and dishwasher
- Ducted evaporative cooling and gas heating
- Private, fully enclosed yard
- Beautiful undercover entertaining area with high ceiling
- Spacious double lock up garage with internal access
- Lovely well established gardens
- 1.6km to golf course