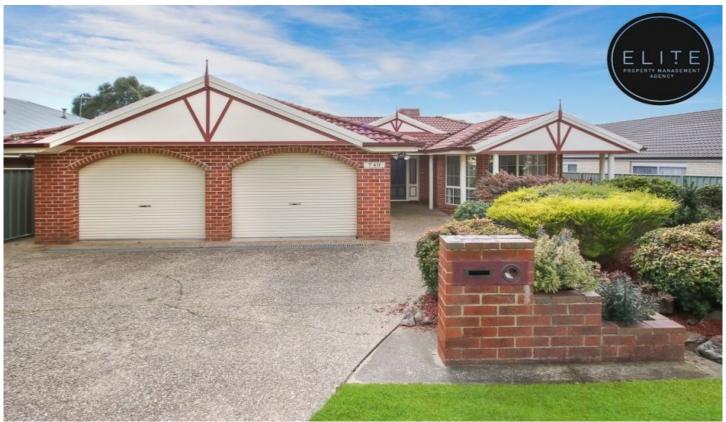

## 740 Union Road Glenroy NSW

This beautiful home consists of:

- Master bedroom with ensuite and walk in robe
- Two remaining bedrooms with built in robes
- Carpet throughout bedrooms
- Two living areas
- Full main bathroom with separate toilet
- Kitchen with gas cooking and dishwasher
- Ducted evaporative cooling and gas heating
- Private, fully enclosed yard
- Beautiful undercover entertaining area with high ceiling
- Spacious double lock up garage with internal access
- Lovely well established gardens
- 1.6km to golf course