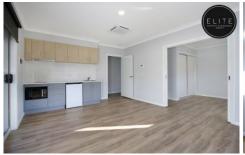

## 3/2 Pitmedden Drive West Wodonga VIC

Brand new ultra modern apartment style room with your own private courtyard.

- 1 spacious bedroom with ensuite & built in robe
- Kitchenette with induction cooking, microwave & fridge
- Light and bright living space with in ceiling split system heating and cooling
- Low maintenance private courtyard
- Internal shared laundry
- Use of common area stainless steel gas cooktop & full size oven
- Lock up garage space at an extra \$10 per week
- Electricity, WIFI and Water, included in rent.