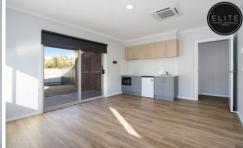

## 3/2 Pitmedden Drive West Wodonga VIC

Brand new ultra modern apartment style room with your own private courtyard.

- 1 spacious bedroom with ensuite & built in robe
- Kitchenette with induction cooking, microwave & fridge
- Light and bright living space with in ceiling split system heating and cooling
- Low maintenance private courtyard
- Internal shared laundry
- Use of common area stainless steel gas cooktop & full size oven
- Lock up garage space at an extra \$10 per week
- Electricity, WIFI and Water, included in rent.