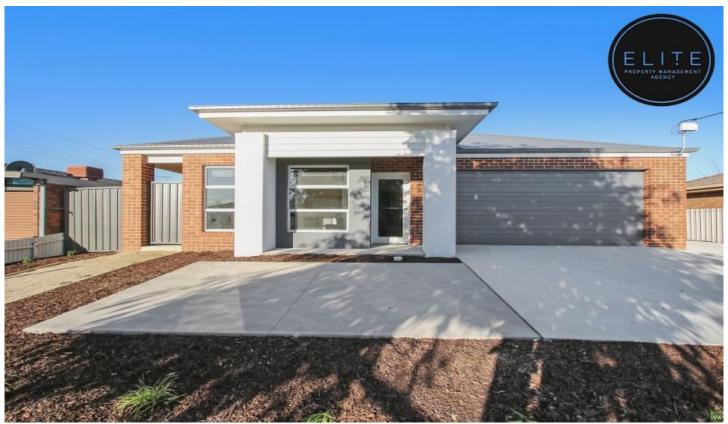

## 3/2 Pitmedden Drive West Wodonga VIC

Brand new ultra modern apartment style room with your own private courtyard.

- 1 spacious bedroom with ensuite & built in robe
- Kitchenette with induction cooking, microwave & fridge
- Light and bright living space with in ceiling split system heating and cooling
- Low maintenance private courtyard
- Internal shared laundry
- Use of common area stainless steel gas cooktop & full size oven
- Lock up garage space at an extra \$10 per week
- Electricity, WIFI and Water, included in rent.